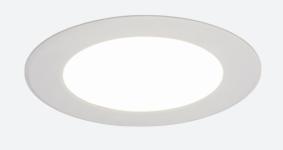

## Lodi

Lodi Slim Downlight 150 Cool White Code: ALODLED/150/CW

| Category      | Downlights                                    |
|---------------|-----------------------------------------------|
| Application   | Ancillary, Commercial, Education, Healthcare, |
|               | Hospitality, Retail                           |
| Specification | Performance                                   |
|               |                                               |

- Economic circular LED performance downlight suitable for semi-commercial and residential Low profile design with integral driver applications
- Ideal for use in areas with shallow ceiling voids

www.ansell-lighting.com