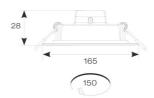

- Supplied pre-wired with 300mm of cable

|                               | GENERAL INFORMATION |
|-------------------------------|---------------------|
| Wattage                       | 16W                 |
| Lumens Delivered              | 1700lm              |
| Lm/W                          | 108lm/W             |
| Beam Angle                    | 115                 |
| CRI                           | 80                  |
| CCT                           | 4000K               |
| Input                         | 220-240V            |
| Operating Temp                | -15°C - 25°C        |
| SDCM                          | 6                   |
| UGR                           | 30                  |
| Cut-Out Size                  | 150mm               |
| Product Weight without Packag | ng 0.175 kg         |

| TECHNICAL INFORMATION          |             |  |
|--------------------------------|-------------|--|
| Light Source                   | LED         |  |
| Colour / Finish                | White       |  |
| IP Rating                      | IP20        |  |
| Class Protection               | 2           |  |
| Internal / External            | Internal    |  |
| Surface / Recessed / Suspended | Recessed    |  |
| Lumen Depreciation             | L70 54,000h |  |
| Warranty (Years)               | 2           |  |
| CE Mark                        | Yes         |  |
| Diameter                       | 165 mm      |  |
| Accessories                    | ASLED/3NM   |  |
|                                |             |  |