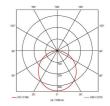

- Supplied pre-wired with 300mm of cable

|                               | GENERAL INFORMATION |
|-------------------------------|---------------------|
| Wattage                       | 16W                 |
| Lumens Delivered              | 1700lm              |
| Lm/W                          | 108lm/W             |
| Beam Angle                    | 115                 |
| CRI                           | 80                  |
| CCT                           | 4000K               |
| Input                         | 220-240V            |
| Operating Temp                | -15°C - 25°C        |
| SDCM                          | 6                   |
| UGR                           | 30                  |
| Cut-Out Size                  | 150mm               |
| Product Weight without Packag | ng 0.175 kg         |