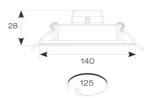

|                                | GENERAL INFORMATION |
|--------------------------------|---------------------|
| Wattage                        | 12W                 |
| Lumens Delivered               | 1200lm              |
| Lm/W                           | 100lm/W             |
| Beam Angle                     | 115                 |
| CRI                            | 80                  |
| CCT                            | 3000K               |
| Input                          | 220-240V            |
| Operating Temp                 | -15°C - 25°C        |
| SDCM                           | 6                   |
| UGR                            | 30                  |
| Cut-Out Size                   | 125mm               |
| Product Weight without Packagi | ng 0.111 kg         |

| TECHNICAL INFORMATION |  |
|-----------------------|--|
| LED                   |  |
| White                 |  |
| IP20                  |  |
| 2                     |  |
| Internal              |  |
| Recessed              |  |
| L70 54,000h           |  |
| 2                     |  |
| Yes                   |  |
| 140 mm                |  |
| ASLED/3NM             |  |
|                       |  |