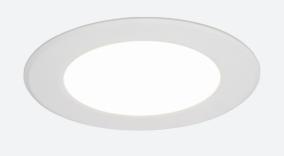

## Lodi

## Lodi Slim Downlight 110 Warm White Code: ALODLED/110/WW

| Downlights                                    |
|-----------------------------------------------|
| Ancillary, Commercial, Education, Healthcare, |
| Hospitality, Retail                           |
| Performance                                   |
|                                               |

- Economic circular LED performance downlight suitable for semi-commercial and residential applications
- Ideal for use in areas with shallow ceiling voids

- Low profile design with integral driver
  - Supplied pre-wired with 300mm of cable