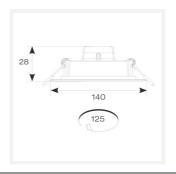

| GENERAL INFORMATION           |              |  |
|-------------------------------|--------------|--|
| Wattage                       | 12W          |  |
| Lumens Delivered              | 1300lm       |  |
| Lm/W                          | 107lm/W      |  |
| Beam Angle                    | 115          |  |
| CRI                           | 80           |  |
| CCT                           | 4000K        |  |
| Input                         | 220-240V     |  |
| Operating Temp                | -15°C - 25°C |  |
| SDCM                          | 6            |  |
| UGR                           | 30           |  |
| Cut-Out Size                  | 125mm        |  |
| Product Weight without Packag | ing 0.111 kg |  |

| TECHNICAL INFORMATION          |             |  |
|--------------------------------|-------------|--|
| Light Source                   | LED         |  |
| Colour / Finish                | White       |  |
| IP Rating                      | IP20        |  |
| Class Protection               | 2           |  |
| Internal / External            | Internal    |  |
| Surface / Recessed / Suspended | Recessed    |  |
| Lumen Depreciation             | L70 54,000h |  |
| Warranty (Years)               | 2           |  |
| CE Mark                        | Yes         |  |
| Diameter                       | 140 mm      |  |
| Accessories                    | ASLED/3NM   |  |