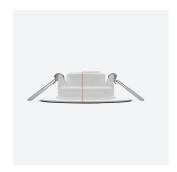

## PRODUCT FEATURES

- Economic circular LED performance downlight suitable for semi-commercial and residential applications
- Ideal for use in areas with shallow ceiling voids

- Low profile design with integral driver
- Supplied pre-wired with 300mm of cable

| GENERAL INFORMATION           |              |  |
|-------------------------------|--------------|--|
| Wattage                       | 12W          |  |
| Lumens Delivered              | 1300lm       |  |
| Lm/W                          | 107lm/W      |  |
| Beam Angle                    | 115          |  |
| CRI                           | 80           |  |
| CCT                           | 4000K        |  |
| Input                         | 220-240V     |  |
| Operating Temp                | -15°C - 25°C |  |
| SDCM                          | 6            |  |
| UGR                           | 30           |  |
| Cut-Out Size                  | 125mm        |  |
| Product Weight without Packag | ing 0.111 kg |  |

| TECHNICAL INFORMATION          |             |  |
|--------------------------------|-------------|--|
| Light Source                   | LED         |  |
| Colour / Finish                | White       |  |
| IP Rating                      | IP20        |  |
| Class Protection               | 2           |  |
| Internal / External            | Internal    |  |
| Surface / Recessed / Suspended | Recessed    |  |
| Lumen Depreciation             | L70 54,000h |  |
| Warranty (Years)               | 2           |  |
| CE Mark                        | Yes         |  |
| Diameter                       | 140 mm      |  |
| Accessories                    | ASLED/3NM   |  |