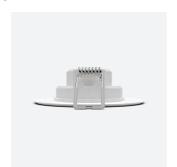

## PRODUCT FEATURES

- Economic circular LED performance downlight suitable for semi-commercial and residential applications
- Ideal for use in areas with shallow ceiling voids

- Low profile design with integral driver
- Supplied pre-wired with 300mm of cable

| GENERAL INFORMATION           |              |  |
|-------------------------------|--------------|--|
| Wattage                       | 12W          |  |
| Lumens Delivered              | 1300lm       |  |
| Lm/W                          | 107lm/W      |  |
| Beam Angle                    | 115          |  |
| CRI                           | 80           |  |
| CCT                           | 4000K        |  |
| Input                         | 220-240V     |  |
| Operating Temp                | -15°C - 25°C |  |
| SDCM                          | 6            |  |
| UGR                           | 30           |  |
| Cut-Out Size                  | 125mm        |  |
| Product Weight without Packag | ing 0.111 kg |  |

| TECHNICAL INFORMATION          |             |  |
|--------------------------------|-------------|--|
| Light Source                   | LED         |  |
| Colour / Finish                | White       |  |
| IP Rating                      | IP20        |  |
| Class Protection               | 2           |  |
| Internal / External            | Internal    |  |
| Surface / Recessed / Suspended | Recessed    |  |
| Lumen Depreciation             | L70 54,000h |  |
| Warranty (Years)               | 2           |  |
| CE Mark                        | Yes         |  |
| Diameter                       | 140 mm      |  |
| Accessories                    | ASLED/3NM   |  |