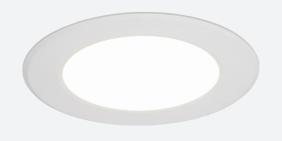

## Lodi Slim Downlight 110 Cool White Code: ALODLED/110/CW

## PRODUCT FEATURES

- Economic circular LED performance downlight suitable for semi-commercial and residential applications
- Ideal for use in areas with shallow ceiling voids

- Low profile design with integral driver
- Supplied pre-wired with 300mm of cable