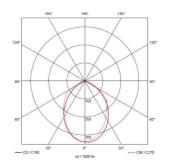

| GENERAL INFORMATION           |               |  |  |
|-------------------------------|---------------|--|--|
| Wattage                       | 2W            |  |  |
| Lumens Delivered              | 130lm         |  |  |
| Lm/W                          | 63lm/W        |  |  |
| Beam Angle                    | 85            |  |  |
| CRI                           | 65            |  |  |
| ССТ                           | 6000K         |  |  |
| Input                         | 220-240V      |  |  |
| Operating Temp                | -10°C - 25°C  |  |  |
| Cut-Out Size                  | 190x65mm      |  |  |
| Product Weight without Packaç | ging 0.297 kg |  |  |