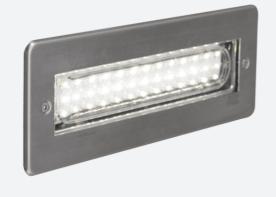

## Libretto

Libretto Bricklight Stainless Steel

Code: ALIBLED/WHI

| Category      | Feature Lighting                          |  |
|---------------|-------------------------------------------|--|
| Application   | Hospitality, Outdoor, Residential, Retail |  |
| Specification | <b>on</b> Architectural                   |  |

- Recessed bricklight light suitable for commercial and residential applications
- Integral driver with loop-in, loop-out connections

- Stainless steel front cover with clear polycarbonate front lens and recessed housing
- Non-dimmable