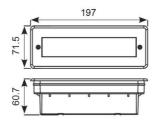

| GENERAL INFORMATION           |               |  |  |
|-------------------------------|---------------|--|--|
| Wattage                       | 2W            |  |  |
| Lumens Delivered              | 130lm         |  |  |
| Lm/W                          | 63lm/W        |  |  |
| Beam Angle                    | 85            |  |  |
| CRI                           | 65            |  |  |
| ССТ                           | 6000K         |  |  |
| Input                         | 220-240V      |  |  |
| Operating Temp                | -10°C - 25°C  |  |  |
| Cut-Out Size                  | 190x65mm      |  |  |
| Product Weight without Packaç | ging 0.297 kg |  |  |

| TECHNICAL INFORMATION          |                 |  |
|--------------------------------|-----------------|--|
| Light Source                   | LED             |  |
| Colour / Finish                | Stainless Steel |  |
| IP Rating                      | IP65            |  |
| Class Protection               | 2               |  |
| Internal / External            | External        |  |
| Surface / Recessed / Suspended | Recessed        |  |
| Lumen Depreciation             | L70 40,000h     |  |
| Warranty (Years)               | 2               |  |
| CE Mark                        | Yes             |  |
| Height                         | 71.5 mm         |  |