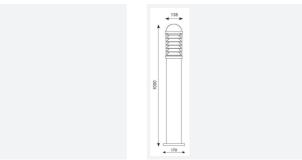

| TECHNICAL INFORMATION |  |
|-----------------------|--|
| E27                   |  |
| Black                 |  |
| IP65                  |  |
| 1                     |  |
| External              |  |
| Floor                 |  |
| 2                     |  |
| Yes                   |  |
| 1,000 mm              |  |
|                       |  |