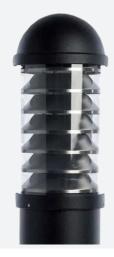

## Libra

Libra Bollard 1000mm Black Code: ALIB/100E27

## PRODUCT FEATURES

- Internal stainless steel louvre
- · Detachable head for easy access to lamp housing
- · Supplied with root mounting kit

- Internal stainless steel louvre
- · Suitable for surface mounting
- Option to add OCTO Connected by WiZ A60 smart lamp