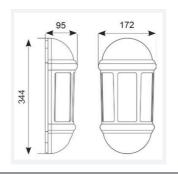

| TECHNICAL INFORMATION          |          |
|--------------------------------|----------|
| Light Source                   | E27      |
| Colour / Finish                | White    |
| IP Rating                      | IP65     |
| Class Protection               | 2        |
| Internal / External            | External |
| Surface / Recessed / Suspended | Wall     |
| Warranty (Years)               | 3        |
| CE Mark                        | Yes      |
| Height                         | 344 mm   |