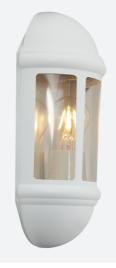

## Latina E27 Half Lantern

Latina E27 Half Lantern White Code: ALHL/WH

Category **Application** 

Specification

## PRODUCT FEATURES

- Contemporary IP65 half lantern and resistant to corrosion suitable for commercial and residential applications (supplied less lamp)
- PIR option for convenience and security. Incorporates manual override option
- Option to add OCTO Connected by WiZ A60 filament lamp