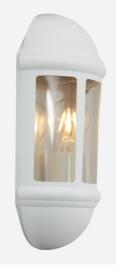

## Latina E27 Half Lantern

Latina E27 Half Lantern Photocell White Code: ALHL/PC/WH

- Contemporary IP65 half lantern and resistant to corrosion suitable for commercial and residential applications (supplied less lamp)
- PIR option for convenience and security. Incorporates manual override option
- Option to add OCTO Connected by WiZ A60 filament lamp

www.ansell-lighting.com

- Textured polycarbonate finish and tinted lens
- Colour matching PIR lens cover ensures discreet appearance

| GENERAL INFORMATION              |              |  |
|----------------------------------|--------------|--|
| Input                            | 220-240V     |  |
| Operating Temp                   | -10°C - 40°C |  |
| Product Weight without Packaging | 0.671 kg     |  |

| TECHNICAL INFORMATION          |          |
|--------------------------------|----------|
| Light Source                   | E27      |
| Colour / Finish                | White    |
| IP Rating                      | IP65     |
| Class Protection               | 2        |
| Internal / External            | External |
| Surface / Recessed / Suspended | Wall     |
| Warranty (Years)               | 3        |
| CE Mark                        | Yes      |
| Height                         | 344 mm   |