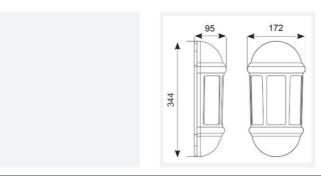

| TECHNICAL INFORMATION          |          |
|--------------------------------|----------|
| Light Source                   | E27      |
| Colour / Finish                | White    |
| IP Rating                      | IP65     |
| Class Protection               | 2        |
| Internal / External            | External |
| Surface / Recessed / Suspended | Wall     |
| Warranty (Years)               | 3        |
| CE Mark                        | Yes      |
| Height                         | 344 mm   |