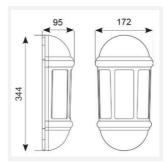

| TECHNICAL INFORMATION          |          |
|--------------------------------|----------|
| Light Source                   | E27      |
| Colour / Finish                | Black    |
| IP Rating                      | IP65     |
| Class Protection               | 2        |
| Internal / External            | External |
| Surface / Recessed / Suspended | Wall     |
| Warranty (Years)               | 3        |
| CE Mark                        | Yes      |
| Height                         | 344 mm   |