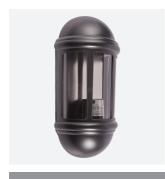

## Latina E27 Half Lantern

Latina E27 Half Lantern Photocell Black Code: ALHL/PC/BL

Category

**Application** 

Specification

## PRODUCT FEATURES

- Contemporary IP65 half lantern and resistant to corrosion suitable for commercial and residential applications (supplied less lamp)
- PIR option for convenience and security. Incorporates manual override option
- Option to add OCTO Connected by WiZ A60 filament lamp

- Textured polycarbonate finish and tinted lens
- Colour matching PIR lens cover ensures discreet appearance

| GENERAL INFORMATION              |              |  |
|----------------------------------|--------------|--|
| Input                            | 220-240V     |  |
| Operating Temp                   | -10°C - 40°C |  |
| Product Weight without Packaging | 0.664 kg     |  |