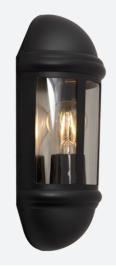

## Latina E27 Half Lantern

Latina E27 Half Lantern Photocell Black Code: ALHL/PC/BL

Category

**Application** 

Specification

## PRODUCT FEATURES

- Contemporary IP65 half lantern and resistant to corrosion suitable for commercial and residential applications (supplied less lamp)
- PIR option for convenience and security. Incorporates manual override option
- Option to add OCTO Connected by WiZ A60 filament lamp

- Textured polycarbonate finish and tinted lens
- Colour matching PIR lens cover ensures discreet appearance

| GENERAL INFORMATION              |              |  |
|----------------------------------|--------------|--|
| Input                            | 220-240V     |  |
| Operating Temp                   | -10°C - 40°C |  |
| Product Weight without Packaging | 0.664 kg     |  |