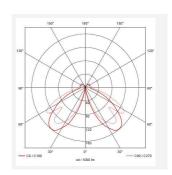

| GENERAL INFORMATION              |                                 |
|----------------------------------|---------------------------------|
| Wattage                          | 11W                             |
| Lumens Delivered                 | 840lm - 850lm (2700K - 6500K)   |
| Lm/W                             | 69lm/W - 77lm/W (2700K - 6500K) |
| Beam Angle                       | 130                             |
| CRI                              | 80                              |
| ССТ                              | 2700-6500K                      |
| Input                            | 220-240V                        |
| Operating Temp                   | -10°C - 40°C                    |
| SDCM                             | 6                               |
| Product Weight without Packaging | 1.719 kg                        |
|                                  |                                 |