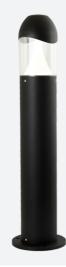

## eo Bollard Connected by

OCTO Leo Bollard 750mm Tunable White Code: ALEOLED/075/GR/OCTOW

Category

**Application** 

Specification

Hospitality, Outdoor, Residential, Retail

## **PRODUCT FEATURES**

- · Modern styled WiZ embedded bollard with polycarbonate construction suitable for residential and hospitality applications
- · White reflector with clear polycarbonate diffuser
- Supplied c/w root mounting kit, can be surface mounted with rawbolts
- Please consider WiFi signal strength for this product

| TECHNICAL INFORMATION          |             |
|--------------------------------|-------------|
| Light Source                   | LED         |
| Colour / Finish                | Black       |
| IP Rating                      | IP65        |
| Class Protection               | 1           |
| Internal / External            | External    |
| Surface / Recessed / Suspended | Floor       |
| Lumen Depreciation             | L70 36,000h |
| Warranty (Years)               | 3           |
| CE Mark                        | Yes         |
| Diameter                       | 180 mm      |
| Height                         | 750 mm      |