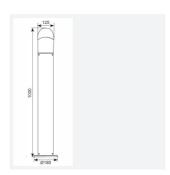

| TECHNICAL INFORMATION          |             |
|--------------------------------|-------------|
| Light Source                   | LED         |
| Colour / Finish                | Black       |
| IP Rating                      | IP65        |
| Class Protection               | 1           |
| Internal / External            | External    |
| Surface / Recessed / Suspended | Floor       |
| Lumen Depreciation             | L70 36,000h |
| Warranty (Years)               | 3           |
| CE Mark                        | Yes         |
| Diameter                       | 180 mm      |
| Height                         | 750 mm      |