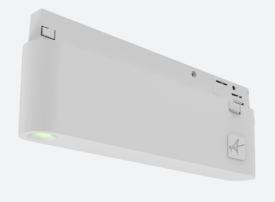

## Legion Emergency Three Circuit Trackspot Legion Emergency Three Circuit Trackspot White

Code: ALEGLED/W

| Category      | Track Lighting                   |  |
|---------------|----------------------------------|--|
| Application   | Hospitality, Residential, Retail |  |
| Specification | Architectural                    |  |

- · Three circuit non-maintained emergency trackspot
- · Power and green charge LED are discreetly incorporated within the head
- 3.2W LED light source produces 250 lumens
- Must be used in conjunction with the Primo 3 circuit track

- · Simply clip onto existing track system for instant emergency lighting solution
- · Available in black and white finishes
- 105° beam angle
- Please note, this product is not compatible with single circuit track systems