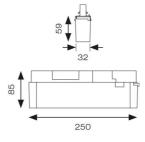

| TECHNICAL INFORMATION |             |  |
|-----------------------|-------------|--|
| Light Source          | LED         |  |
| Colour / Finish       | White       |  |
| IP Rating             | IP20        |  |
| Class Protection      | 1           |  |
| Internal / External   | Internal    |  |
| Lumen Depreciation    | L70 50,000h |  |
| Warranty (Years)      | 5           |  |
| CE Mark               | Yes         |  |
| Height                | 85 mm       |  |
|                       |             |  |