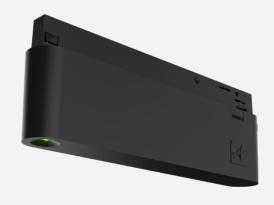

## Legion Emergency Three Circuit Trackspot Legion Emergency Three Circuit Trackspot Black

Code: ALEGLED/B

Category

**Application** 

Specification

- · Three circuit non-maintained emergency trackspot
- Power and green charge LED are discreetly incorporated within the head
- 3.2W LED light source produces 250 lumens
- Must be used in conjunction with the Primo 3 circuit track

- Simply clip onto existing track system for instant emergency lighting solution
- · Available in black and white finishes
- 105° beam angle
- Please note, this product is not compatible with single circuit track systems