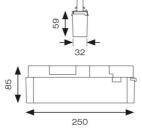

| TECHNICAL INFORMATION |             |  |
|-----------------------|-------------|--|
| Light Source          | LED         |  |
| Colour / Finish       | Black       |  |
| IP Rating             | IP20        |  |
| Class Protection      | 1           |  |
| Internal / External   | Internal    |  |
| Lumen Depreciation    | L70 50,000h |  |
| Warranty (Years)      | 5           |  |
| CE Mark               | Yes         |  |
| Height                | 85 mm       |  |
|                       |             |  |