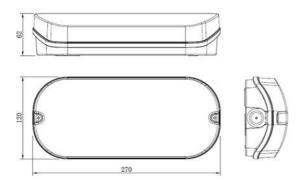

| TECHNIC                        | AL INFORMATION      |  |
|--------------------------------|---------------------|--|
| Light Source                   | LED                 |  |
| Colour / Finish                | White               |  |
| IP Rating                      | IP65                |  |
| IK Rating                      | IKO8                |  |
| Class Protection               | 1                   |  |
| Internal / External            | Internal / External |  |
| Surface / Recessed / Suspended | Ceiling, Wall       |  |
| Lumen Depreciation             | L70 50,000h         |  |
| Warranty (Years)               | 7                   |  |
| CE Mark                        | Yes                 |  |
| Height                         | 120 mm              |  |
| Emergency Output Duration      | 3 Hr                |  |
|                                |                     |  |