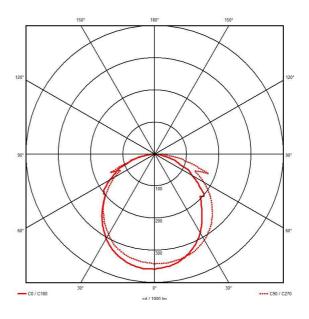

| GENER                            | AL INFORMATION                     |
|----------------------------------|------------------------------------|
| Wattage                          | 3W                                 |
| Lumens Delivered                 | 67lm (Emergency), 138lm (Standard) |
| Beam Angle                       | 120                                |
| CRI                              | 70                                 |
| CCT                              | 6500K                              |
| Input                            | 220-240V                           |
| Operating Temp                   | 0°C - 40°C                         |
| SDCM                             | 6                                  |
| Product Weight without Packaging | 0.433 kg                           |
|                                  |                                    |