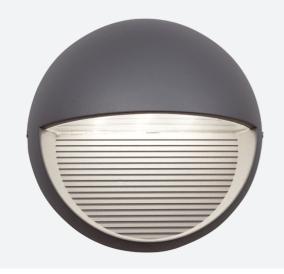

## Kappa

Kappa Cool White Silver Grey

Code: AKLED/SG

## PRODUCT FEATURES

- Compact wall light with integral driver suitable for residential and hospitality applications
- Die-cast aluminium construction

www.ansell-lighting.com

- Downward light spill ideal for pathway illumination
- Non-dimmable

| TECHNICAL INFORMATION          |             |  |
|--------------------------------|-------------|--|
| Light Source                   | LED         |  |
| Colour / Finish                | Silver Grey |  |
| IP Rating                      | IP65        |  |
| Class Protection               | 1           |  |
| Internal / External            | External    |  |
| Surface / Recessed / Suspended | Wall        |  |
| Lumen Depreciation             | L70 60,000h |  |
| Warranty (Years)               | 3           |  |
| CE Mark                        | Yes         |  |
| Diameter                       | 165 mm      |  |