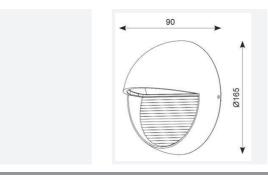

| TECHNICAL INFORMATION          |             |  |
|--------------------------------|-------------|--|
| Light Source                   | LED         |  |
| Colour / Finish                | Silver Grey |  |
| IP Rating                      | IP65        |  |
| Class Protection               | 1           |  |
| Internal / External            | External    |  |
| Surface / Recessed / Suspended | Wall        |  |
| Lumen Depreciation             | L70 60,000h |  |
| Warranty (Years)               | 3           |  |
| CE Mark                        | Yes         |  |
| Diameter                       | 165 mm      |  |