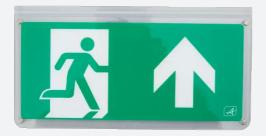

• Legend for Kestrel LED exit signs.

| GENERAL INFORMATION              |          |  |
|----------------------------------|----------|--|
| Product Weight without Packaging | 0.036 kg |  |

| TECHNICAL INFORMATION |          |  |  |
|-----------------------|----------|--|--|
| Colour / Finish       | Green    |  |  |
| IP Rating             | IP20     |  |  |
| Internal / External   | Internal |  |  |