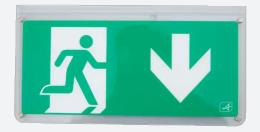

• Legend for Kestrel LED exit signs.

| GENERAL INFORMATION              |          |
|----------------------------------|----------|
| Product Weight without Packaging | 0.035 kg |

| TECHNICAL INFORMATION |          |  |  |
|-----------------------|----------|--|--|
| Colour / Finish       | Green    |  |  |
| IP Rating             | IP20     |  |  |
| Internal / External   | Internal |  |  |