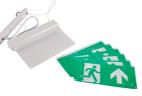

## Kestrel

Kestrel Exit Sign Code: AKESLED/3M

Category

Application

Specification

Ancillary, Commercial, Education, Healthcare,

Hospitality, Industrial, Retail

- Ultra slim suspended LED emergency exit sign
- · Supplied with all legend options arrow down, arrow up and arrow left/right
- LiFePO4 Lithium battery provides improved energy consumption, product reliability and lifetime
- Self-test emergency as standard