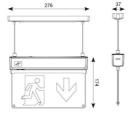

| TECHNICAL INFORMATION          |             |
|--------------------------------|-------------|
| Light Source                   | LED         |
| Colour / Finish                | White       |
| IP Rating                      | IP20        |
| Class Protection               | 1           |
| Internal / External            | Internal    |
| Surface / Recessed / Suspended | Suspended   |
| Lumen Depreciation             | L70 50,000h |
| Warranty (Years)               | 7           |
| CE Mark                        | Yes         |
| Height                         | 174 mm      |