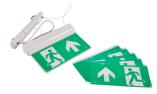

## Kestrel

Kestrel Exit Sign Code: AKESLED/3M

Category

Application

Specification

Ancillary, Commercial, Education, Healthcare,

Hospitality, Industrial, Retail

- Ultra slim suspended LED emergency exit sign
- · Supplied with all legend options arrow down, arrow up and arrow left/right
- LiFePO4 Lithium battery provides improved energy consumption, product reliability and lifetime
- Self-test emergency as standard