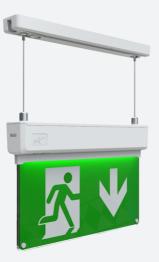

## Kestrel

Kestrel Exit Sign Code: AKESLED/3M

Category

Application

Specification

Ancillary, Commercial, Education, Healthcare,

Hospitality, Industrial, Retail

- Ultra slim suspended LED emergency exit sign
- · Supplied with all legend options arrow down, arrow up and arrow left/right
- LiFePO4 Lithium battery provides improved energy consumption, product reliability and lifetime
- Self-test emergency as standard