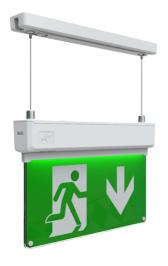

## **Kestrel**

Kestrel Exit Sign
Code: AKESLED/3M

## PRODUCT FEATURES

- Ultra slim suspended LED emergency exit sign
- Supplied with all legend options arrow down, arrow up and arrow left/right
- LiFePO4 Lithium battery provides improved energy consumption, product reliability and lifetime
- Self-test emergency as standard