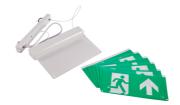

## PRODUCT FEATURES

- Ultra slim suspended LED emergency exit sign
- Supplied with all legend options arrow down, arrow up and arrow left/right
- LiFePO4 Lithium battery provides improved energy consumption, product reliability and lifetime
- Self-test emergency as standard

## **Kestrel**

Kestrel Exit Sign
Code: AKESLED/3M

| SPARES     |                                           |
|------------|-------------------------------------------|
| ASBP/22/LI | 3.2V 1000mAh Li-FePO4 Replacement Battery |