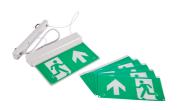

## PRODUCT FEATURES

- Ultra slim suspended LED emergency exit sign
- Supplied with all legend options arrow down, arrow up and arrow left/right
- LiFePO4 Lithium battery provides improved energy consumption, product reliability and lifetime
- Self-test emergency as standard

## **Kestrel**

Kestrel Exit Sign
Code: AKESLED/3M

| SPARES     |                                           |
|------------|-------------------------------------------|
| ASBP/22/LI | 3.2V 1000mAh Li-FePO4 Replacement Battery |