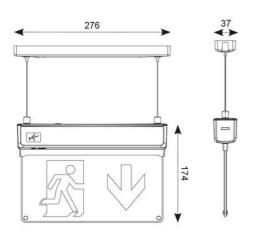

| TECHNICAL INFORMATION          |             |  |
|--------------------------------|-------------|--|
| Light Source                   | LED         |  |
| Colour / Finish                | White       |  |
| IP Rating                      | IP20        |  |
| IK Rating                      | IKO8        |  |
| Class Protection               | 1           |  |
| Internal / External            | Internal    |  |
| Surface / Recessed / Suspended | Suspended   |  |
| Lumen Depreciation             | L70 50,000h |  |
| Warranty (Years)               | 7           |  |
| CE Mark                        | Yes         |  |
| Height                         | 174 mm      |  |
| Emergency Output Duration      | 3 Hr        |  |