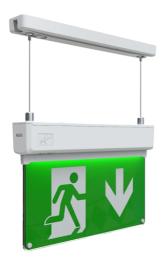

## **Kestrel**

Kestrel Exit Sign
Code: AKESLED/3M

## PRODUCT FEATURES

- Ultra slim suspended LED emergency exit sign
- Supplied with all legend options arrow down, arrow up and arrow left/right
- LiFePO4 Lithium battery provides improved energy consumption, product reliability and lifetime
- Self-test emergency as standard