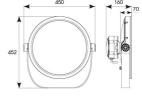

| TECHNICAL INFORMATION |                                                                                                             |  |  |
|-----------------------|-------------------------------------------------------------------------------------------------------------|--|--|
| LED                   |                                                                                                             |  |  |
| Silver                |                                                                                                             |  |  |
| IP66                  |                                                                                                             |  |  |
| 1                     |                                                                                                             |  |  |
| Internal / External   |                                                                                                             |  |  |
| Floor, Pole, Wall     |                                                                                                             |  |  |
| L70 54,000h           |                                                                                                             |  |  |
| 5                     |                                                                                                             |  |  |
| Yes                   |                                                                                                             |  |  |
| 394 mm                |                                                                                                             |  |  |
| 452 mm                |                                                                                                             |  |  |
|                       | LED<br>Silver<br>IP66<br>1<br>Internal / External<br>Floor, Pole, Wall<br>L70 54,000h<br>5<br>Yes<br>394 mm |  |  |