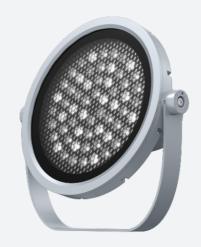

## Kamar

Kamar Floodlight 4 Tunable White 30° Code: AKAR4/1/TW/WB/DMX

- High performance projector with a vast number of customisation options suitable for all commercial, hospitality, retail and industrial applications
- Beam angle options ranging from  $8^\circ\,\text{up}$  to  $60^\circ\,\text{ensure}$  suitability for most applications
- Low glare hood and honeycomb film accessories available for projects when glare
  optimisation and upward lighting are considerations

| • | Die-cast contruction provides sleek and modern appearance, perfect for architectural |
|---|--------------------------------------------------------------------------------------|
|   | applications                                                                         |

 Multiple control options available, DALI, DMX and Casambi (35W and 100W only) as well as an extensive collection of CCT options provide complete control and light output for even the most complex of projects