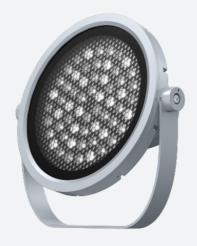

## Kamar

Kamar Floodlight 4 Tunable White 60° Code: AKAR4/1/TW/UWB/DMX

- High performance projector with a vast number of customisation options suitable for all commercial, hospitality, retail and industrial applications
- Beam angle options ranging from  $8^{\circ}$  up to  $60^{\circ}$  ensure suitability for most applications
- Low glare hood and honeycomb film accessories available for projects when glare optimisation and upward lighting are considerations
- Die-cast contruction provides sleek and modern appearance, perfect for architectural applications
- Multiple control options available, DALI, DMX and Casambi (35W and 100W only) as well
  as an extensive collection of CCT options provide complete control and light output for
  even the most complex of projects

| GENERAL INFORMATION              |              |  |
|----------------------------------|--------------|--|
| Wattage                          | 150W         |  |
| Lumens Delivered                 | 12750lm      |  |
| Lm/W                             | 85lm/W       |  |
| Beam Angle                       | 60°          |  |
| CRI                              | 80           |  |
| CCT                              | 2200-4000K   |  |
| Input                            | 220-240V     |  |
| Operating Temp                   | -30°C - 50°C |  |
| SDCM                             | 6            |  |
| Product Weight without Packaging | 10.39 kg     |  |
|                                  |              |  |

| TECHNICAL INFORMATION          |                     |  |
|--------------------------------|---------------------|--|
| Light Source                   | LED                 |  |
| Colour / Finish                | Silver              |  |
| IP Rating                      | IP66                |  |
| Class Protection               | 1                   |  |
| Internal / External            | Internal / External |  |
| Surface / Recessed / Suspended | Floor, Pole, Wall   |  |
| Lumen Depreciation             | L70 54,000h         |  |
| Warranty (Years)               | 5                   |  |
| CE Mark                        | Yes                 |  |
| Diameter                       | 394 mm              |  |
| Height                         | 452 mm              |  |
|                                |                     |  |