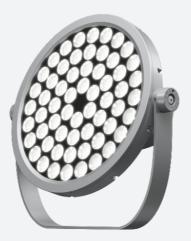

## Kamar

Kamar Floodlight 4 Tunable White 8° Symmetrical Code: AKAR4/1/TW/NB/DMX

- High performance projector with a vast number of customisation options suitable for all
  commercial, hospitality, retail and industrial applications
- Beam angle options ranging from  $8^\circ$  up to  $60^\circ$  ensure suitability for most applications
- Low glare hood and honeycomb film accessories available for projects when glare
  optimisation and upward lighting are considerations
- Die-cast contruction provides sleek and modern appearance, perfect for architectural applications
- Multiple control options available, DALI, DMX and Casambi (35W and 100W only) as well as an extensive collection of CCT options provide complete control and light output for even the most complex of projects

| TECHNICAL INFORMATION          |                     |  |
|--------------------------------|---------------------|--|
| Light Source                   | LED                 |  |
| Colour / Finish                | Silver              |  |
| IP Rating                      | IP66                |  |
| Class Protection               | 1                   |  |
| Internal / External            | Internal / External |  |
| Surface / Recessed / Suspended | Floor, Pole, Wall   |  |
| Lumen Depreciation             | L70 54,000h         |  |
| Warranty (Years)               | 5                   |  |
| CE Mark                        | Yes                 |  |
| Diameter                       | 394 mm              |  |
| Height                         | 452 mm              |  |