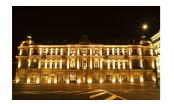

## Kamar

Kamar Floodlight 4 Tunable White 8° Symmetrical Code: AKAR4/1/TW/NB/DMX

- High performance projector with a vast number of customisation options suitable for all
  commercial, hospitality, retail and industrial applications
- Beam angle options ranging from  $8^\circ$  up to  $60^\circ$  ensure suitability for most applications
- Low glare hood and honeycomb film accessories available for projects when glare
  optimisation and upward lighting are considerations
- Die-cast contruction provides sleek and modern appearance, perfect for architectural applications
- Multiple control options available, DALI, DMX and Casambi (35W and 100W only) as well as an extensive collection of CCT options provide complete control and light output for even the most complex of projects

| Category      | Floodlights                                          |
|---------------|------------------------------------------------------|
| Application   | Commercial, Hospitality, Industrial, Outdoor, Retail |
| Specification | Performance                                          |