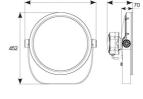

| TECHNICAL INFORMATION          |                     |  |
|--------------------------------|---------------------|--|
| Light Source                   | LED                 |  |
| Colour / Finish                | Silver              |  |
| IP Rating                      | IP66                |  |
| Class Protection               | 1                   |  |
| Internal / External            | Internal / External |  |
| Surface / Recessed / Suspended | Floor, Pole, Wall   |  |
| Lumen Depreciation             | L70 54,000h         |  |
| Warranty (Years)               | 5                   |  |
| CE Mark                        | Yes                 |  |
| Diameter                       | 394 mm              |  |
| Height                         | 452 mm              |  |