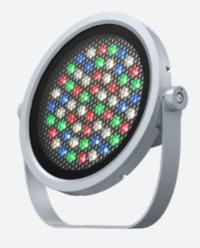

## Kamar

Kamar Floodlight 4 RGBW 4000K 20° x 60° Code: AKAR4/1/RGBW40/ASY/OCTO

- High performance projector with a vast number of customisation options suitable for all commercial, hospitality, retail and industrial applications
- Beam angle options ranging from  $8^{\circ}$  up to  $60^{\circ}$  ensure suitability for most applications
- · Low glare hood and honeycomb film accessories available for projects when glare optimisation and upward lighting are considerations
- Die-cast contruction provides sleek and modern appearance, perfect for architectural applications
- Multiple control options available, DALI, DMX and Casambi (35W and 100W only) as well as an extensive collection of CCT options provide complete control and light output for even the most complex of projects

| GENERAL INFORMATION              |                  |  |
|----------------------------------|------------------|--|
| Wattage                          | 150W             |  |
| Beam Angle                       | 20/60°           |  |
| CRI                              | 80               |  |
| CCT                              | RGBW (RGB+4000K) |  |
| Input                            | 220-240V         |  |
| Operating Temp                   | -30°C - 50°C     |  |
| SDCM                             | 6                |  |
| Product Weight without Packaging | 10.15 kg         |  |