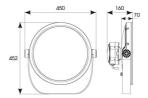

| GENERAL INFORMATION              |                  |  |
|----------------------------------|------------------|--|
| Wattage                          | 150W             |  |
| Beam Angle                       | 20/60°           |  |
| CRI                              | 80               |  |
| CCT                              | RGBW (RGB+4000K) |  |
| Input                            | 220-240V         |  |
| Operating Temp                   | -30°C - 50°C     |  |
| SDCM                             | 6                |  |
| Product Weight without Packaging | 10.15 kg         |  |

www.ansell-lighting.com

| TECHNICAL INFORMATION |  |  |
|-----------------------|--|--|
| LED                   |  |  |
| Silver                |  |  |
| IP66                  |  |  |
| 1                     |  |  |
| Internal / External   |  |  |
| Floor, Pole, Wall     |  |  |
| L70 54,000h           |  |  |
| 5                     |  |  |
| Yes                   |  |  |
|                       |  |  |