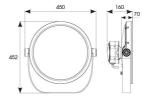

| TECHNICAL INFORMATION |  |  |
|-----------------------|--|--|
| LED                   |  |  |
| Silver                |  |  |
| IP66                  |  |  |
| 1                     |  |  |
| Internal / External   |  |  |
| Floor, Pole, Wall     |  |  |
| L70 54,000h           |  |  |
| 5                     |  |  |
| Yes                   |  |  |
| 394 mm                |  |  |
| 452 mm                |  |  |
|                       |  |  |