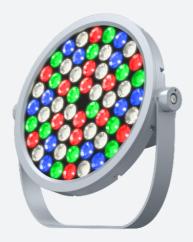

## Kamar

Kamar Floodlight 4 RGBW 3000K 8° Symmetrical Code: AKAR4/1/RGBW30/NB/DMX

- High performance projector with a vast number of customisation options suitable for all
  commercial, hospitality, retail and industrial applications
- Beam angle options ranging from  $8^\circ\,\text{up}$  to  $60^\circ\,\text{ensure}$  suitability for most applications
- Low glare hood and honeycomb film accessories available for projects when glare
  optimisation and upward lighting are considerations

| • | Die-cast contruction provides sleek and modern appearance, perfect for architectural |
|---|--------------------------------------------------------------------------------------|
|   | applications                                                                         |

 Multiple control options available, DALI, DMX and Casambi (35W and 100W only) as well as an extensive collection of CCT options provide complete control and light output for even the most complex of projects