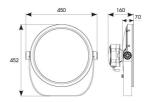

| L INFORMATION    |                                                                   |
|------------------|-------------------------------------------------------------------|
| 150W             |                                                                   |
| 30°              |                                                                   |
| 80               |                                                                   |
| RGBW (RGB+2700K) |                                                                   |
| 220-240V         |                                                                   |
| -30°C - 50°C     |                                                                   |
| 6                |                                                                   |
| 10.15 kg         |                                                                   |
|                  | 150W<br>30°<br>80<br>RGBW (RGB+2700K)<br>220-240V<br>-30°C - 50°C |

| Information         |
|---------------------|
| LED                 |
| Silver              |
| IP66                |
| 1                   |
| Internal / External |
| Floor, Pole, Wall   |
| L70 54,000h         |
| 5                   |
| Yes                 |
|                     |