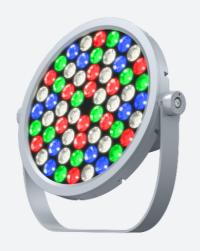

## Kamar Floodlight 4 RGBW 2700K 30° Symmetrical Code: AKAR4/1/RGBW27/WB/OCTO

Category

**Application** 

Specification

- High performance projector with a vast number of customisation options suitable for all commercial, hospitality, retail and industrial applications
- Beam angle options ranging from  $8^\circ$  up to  $60^\circ$  ensure suitability for most applications
- Low glare hood and honeycomb film accessories available for projects when glare optimisation and upward lighting are considerations
- Die-cast contruction provides sleek and modern appearance, perfect for architectural applications
- Multiple control options available, DALI, DMX and Casambi (35W and 100W only) as well
  as an extensive collection of CCT options provide complete control and light output for
  even the most complex of projects

| L INFORMATION    |                                                                   |
|------------------|-------------------------------------------------------------------|
| 150W             |                                                                   |
| 30°              |                                                                   |
| 80               |                                                                   |
| RGBW (RGB+2700K) |                                                                   |
| 220-240V         |                                                                   |
| -30°C - 50°C     |                                                                   |
| 6                |                                                                   |
| 10.15 kg         |                                                                   |
|                  | 150W<br>30°<br>80<br>RGBW (RGB+2700K)<br>220-240V<br>-30°C - 50°C |

| Information         |
|---------------------|
| LED                 |
| Silver              |
| IP66                |
| 1                   |
| Internal / External |
| Floor, Pole, Wall   |
| L70 54,000h         |
| 5                   |
| Yes                 |
|                     |