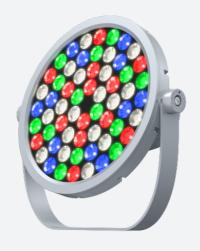

## Kamar

## Kamar Floodlight 4 RGBW 2700K 60° Symmetrical Code: AKAR4/1/RGBW27/UWB/OCTO

Category

**Application** 

Specification

- High performance projector with a vast number of customisation options suitable for all commercial, hospitality, retail and industrial applications
- Beam angle options ranging from  $8^\circ$  up to  $60^\circ$  ensure suitability for most applications
- Low glare hood and honeycomb film accessories available for projects when glare optimisation and upward lighting are considerations
- Die-cast contruction provides sleek and modern appearance, perfect for architectural applications
- Multiple control options available, DALI, DMX and Casambi (35W and 100W only) as well
  as an extensive collection of CCT options provide complete control and light output for
  even the most complex of projects

| GENERAL INFORMATION              |                  |  |
|----------------------------------|------------------|--|
| Wattage                          | 150W             |  |
| Beam Angle                       | 60°              |  |
| CRI                              | 80               |  |
| CCT                              | RGBW (RGB+2700K) |  |
| Input                            | 220-240V         |  |
| Operating Temp                   | -30°C - 50°C     |  |
| SDCM                             | 6                |  |
| Product Weight without Packaging | 10.15 kg         |  |

| TECHNICAL INFORMATION |  |
|-----------------------|--|
| LED                   |  |
| Silver                |  |
| IP66                  |  |
| 1                     |  |
| Internal / External   |  |
| Floor, Pole, Wall     |  |
| L70 54,000h           |  |
| 5                     |  |
| Yes                   |  |
|                       |  |