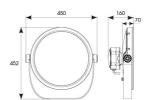

| GENERAL INFORMATION              |                  |  |
|----------------------------------|------------------|--|
| Wattage                          | 150W             |  |
| Beam Angle                       | 60°              |  |
| CRI                              | 80               |  |
| CCT                              | RGBW (RGB+2700K) |  |
| Input                            | 220-240V         |  |
| Operating Temp                   | -30°C - 50°C     |  |
| SDCM                             | 6                |  |
| Product Weight without Packaging | 10.15 kg         |  |

| TECHNICAL INFORMATION |  |
|-----------------------|--|
| LED                   |  |
| Silver                |  |
| IP66                  |  |
| 1                     |  |
| Internal / External   |  |
| Floor, Pole, Wall     |  |
| L70 54,000h           |  |
| 5                     |  |
| Yes                   |  |
|                       |  |