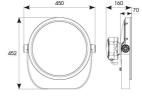

| GENERAL INFORMATION              |                  |
|----------------------------------|------------------|
| Wattage                          | 150W             |
| Beam Angle                       | 8°               |
| CRI                              | 80               |
| ССТ                              | RGBW (RGB+2700K) |
| Input                            | 220-240V         |
| Operating Temp                   | -30°C - 50°C     |
| SDCM                             | 6                |
| Product Weight without Packaging | 10.15 kg         |

| TECHNICAL INFORMATION          |                     |  |
|--------------------------------|---------------------|--|
| Light Source                   | LED                 |  |
| Colour / Finish                | Silver              |  |
| IP Rating                      | IP66                |  |
| Class Protection               | 1                   |  |
| Internal / External            | Internal / External |  |
| Surface / Recessed / Suspended | Floor, Pole, Wall   |  |
| Lumen Depreciation             | L70 54,000h         |  |
| Warranty (Years)               | 5                   |  |
| CE Mark                        | Yes                 |  |