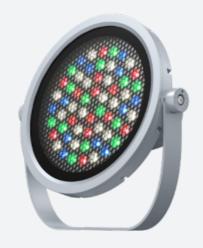

## Kamar

Kamar Floodlight 4 RGBW 2700K 8° Symmetrical Code: AKAR4/1/RGBW27/NB/OCTO

- High performance projector with a vast number of customisation options suitable for all
  commercial, hospitality, retail and industrial applications
- + Beam angle options ranging from  $8^\circ$  up to  $60^\circ$  ensure suitability for most applications
- Low glare hood and honeycomb film accessories available for projects when glare
  optimisation and upward lighting are considerations
- Die-cast contruction provides sleek and modern appearance, perfect for architectural applications
- Multiple control options available, DALI, DMX and Casambi (35W and 100W only) as well as an extensive collection of CCT options provide complete control and light output for even the most complex of projects

| GENERAL INFORMATION              |                  |
|----------------------------------|------------------|
| Wattage                          | 150W             |
| Beam Angle                       | 8°               |
| CRI                              | 80               |
| ССТ                              | RGBW (RGB+2700K) |
| Input                            | 220-240V         |
| Operating Temp                   | -30°C - 50°C     |
| SDCM                             | 6                |
| Product Weight without Packaging | 10.15 kg         |

| TECHNICAL INFORMATION          |                     |  |
|--------------------------------|---------------------|--|
| Light Source                   | LED                 |  |
| Colour / Finish                | Silver              |  |
| IP Rating                      | IP66                |  |
| Class Protection               | 1                   |  |
| Internal / External            | Internal / External |  |
| Surface / Recessed / Suspended | Floor, Pole, Wall   |  |
| Lumen Depreciation             | L70 54,000h         |  |
| Warranty (Years)               | 5                   |  |
| CE Mark                        | Yes                 |  |