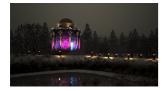

## Kamar

Kamar Floodlight 4 RGBW 2700K 8° Symmetrical Code: AKAR4/1/RGBW27/NB/OCTO

- High performance projector with a vast number of customisation options suitable for all
  commercial, hospitality, retail and industrial applications
- + Beam angle options ranging from  $8^\circ$  up to  $60^\circ$  ensure suitability for most applications
- Low glare hood and honeycomb film accessories available for projects when glare
  optimisation and upward lighting are considerations
- Die-cast contruction provides sleek and modern appearance, perfect for architectural applications
- Multiple control options available, DALI, DMX and Casambi (35W and 100W only) as well as an extensive collection of CCT options provide complete control and light output for even the most complex of projects

| Category      | Floodlights                                          |
|---------------|------------------------------------------------------|
| Application   | Commercial, Hospitality, Industrial, Outdoor, Retail |
| Specification | Performance                                          |