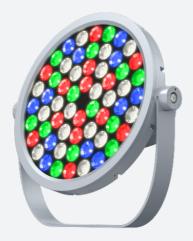

## Kamar

Kamar Floodlight 4 RGBW 2700K 8° Symmetrical Code: AKAR4/1/RGBW27/NB/DMX

- High performance projector with a vast number of customisation options suitable for all commercial, hospitality, retail and industrial applications
- Beam angle options ranging from  $8^\circ\,\text{up}$  to  $60^\circ$  ensure suitability for most applications
- Low glare hood and honeycomb film accessories available for projects when glare
  optimisation and upward lighting are considerations
- Die-cast contruction provides sleek and modern appearance, perfect for architectural applications
- Multiple control options available, DALI, DMX and Casambi (35W and 100W only) as well as an extensive collection of CCT options provide complete control and light output for even the most complex of projects

| GENERAL INFORMATION              |                  |  |
|----------------------------------|------------------|--|
| Wattage                          | 150W             |  |
| Beam Angle                       | 8°               |  |
| CRI                              | 80               |  |
| ССТ                              | RGBW (RGB+2700K) |  |
| Input                            | 220-240V         |  |
| Operating Temp                   | -30°C - 50°C     |  |
| SDCM                             | 6                |  |
| Product Weight without Packaging | 10.39 kg         |  |

| TECHNICAL INFORMATION          |                     |  |
|--------------------------------|---------------------|--|
| Light Source                   | LED                 |  |
| Colour / Finish                | Silver              |  |
| IP Rating                      | IP66                |  |
| Class Protection               | 1                   |  |
| Internal / External            | Internal / External |  |
| Surface / Recessed / Suspended | Floor, Pole, Wall   |  |
| Lumen Depreciation             | L70 54,000h         |  |
| Warranty (Years)               | 5                   |  |
| CE Mark                        | Yes                 |  |
| Diameter                       | 394 mm              |  |
| Height                         | 452 mm              |  |