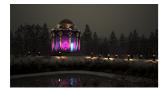

## Kamar

Kamar Floodlight 4 RGBW 2700K 8° Symmetrical Code: AKAR4/1/RGBW27/NB/DMX

- High performance projector with a vast number of customisation options suitable for all commercial, hospitality, retail and industrial applications
- Beam angle options ranging from  $8^\circ\,\text{up}$  to  $60^\circ$  ensure suitability for most applications
- Low glare hood and honeycomb film accessories available for projects when glare
  optimisation and upward lighting are considerations
- Die-cast contruction provides sleek and modern appearance, perfect for architectural applications
- Multiple control options available, DALI, DMX and Casambi (35W and 100W only) as well as an extensive collection of CCT options provide complete control and light output for even the most complex of projects

| Category      | Floodlights                                          |
|---------------|------------------------------------------------------|
| Application   | Commercial, Hospitality, Industrial, Outdoor, Retail |
| Specification | Performance                                          |