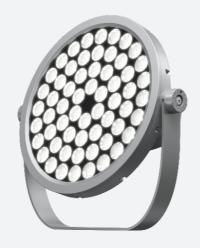

## Kamar

Kamar Floodlight 4 2700K 8° Symmetrical DALI Code: AKAR4/1/27/NB/DD3

- High performance projector with a vast number of customisation options suitable for all commercial, hospitality, retail and industrial applications
- Beam angle options ranging from  $8^\circ$  up to  $60^\circ$  ensure suitability for most applications
- Low glare hood and honeycomb film accessories available for projects when glare optimisation and upward lighting are considerations
- Die-cast contruction provides sleek and modern appearance, perfect for architectural applications
- Multiple control options available, DALI, DMX and Casambi (35W and 100W only) as well
  as an extensive collection of CCT options provide complete control and light output for
  even the most complex of projects

| GENERAL INFORMATION              |              |  |
|----------------------------------|--------------|--|
| Wattage                          | 150W         |  |
| Lumens Delivered                 | 12750lm      |  |
| Lm/W                             | 85lm/W       |  |
| Beam Angle                       | 8°           |  |
| CRI                              | 80           |  |
| CCT                              | 2700K        |  |
| Input                            | 220-240V     |  |
| Operating Temp                   | -30°C - 50°C |  |
| SDCM                             | 6            |  |
| Product Weight without Packaging | 10.39 kg     |  |
|                                  |              |  |

| TECHNICAL INFORMATION          |                     |  |
|--------------------------------|---------------------|--|
| Light Source                   | LED                 |  |
| Colour / Finish                | Silver              |  |
| IP Rating                      | IP66                |  |
| Class Protection               | 1                   |  |
| Internal / External            | Internal / External |  |
| Surface / Recessed / Suspended | Floor, Pole, Wall   |  |
| Lumen Depreciation             | L70 54,000h         |  |
| Warranty (Years)               | 5                   |  |
| CE Mark                        | Yes                 |  |
| Diameter                       | 394 mm              |  |
| Height                         | 452 mm              |  |