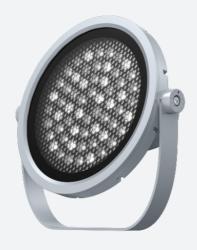

## Kamar

Kamar Floodlight 4 2700K 12° Symmetrical DALI Code: AKAR4/1/27/MB/DD3

- High performance projector with a vast number of customisation options suitable for all commercial, hospitality, retail and industrial applications
- Beam angle options ranging from  $8^\circ$  up to  $60^\circ$  ensure suitability for most applications
- Low glare hood and honeycomb film accessories available for projects when glare optimisation and upward lighting are considerations
- Die-cast contruction provides sleek and modern appearance, perfect for architectural applications
- Multiple control options available, DALI, DMX and Casambi (35W and 100W only) as well
  as an extensive collection of CCT options provide complete control and light output for
  even the most complex of projects

| GENERAL INFORMATION              |              |  |
|----------------------------------|--------------|--|
| Wattage                          | 150W         |  |
| Lumens Delivered                 | 12750lm      |  |
| Lm/W                             | 85lm/W       |  |
| Beam Angle                       | 12°          |  |
| CRI                              | 80           |  |
| CCT                              | 2700K        |  |
| Input                            | 220-240V     |  |
| Operating Temp                   | -30°C - 50°C |  |
| SDCM                             | 6            |  |
| Product Weight without Packaging | 10.39 kg     |  |
|                                  |              |  |

| TECHNICAL INFORMATION          |                     |  |
|--------------------------------|---------------------|--|
| Light Source                   | LED                 |  |
| Colour / Finish                | Silver              |  |
| IP Rating                      | IP66                |  |
| Class Protection               | 1                   |  |
| Internal / External            | Internal / External |  |
| Surface / Recessed / Suspended | Floor, Pole, Wall   |  |
| Lumen Depreciation             | L70 54,000h         |  |
| Warranty (Years)               | 5                   |  |
| CE Mark                        | Yes                 |  |
| Diameter                       | 394 mm              |  |
| Height                         | 452 mm              |  |