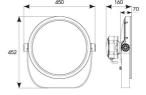

| TECHNICAL INFORMATION          |                     |  |
|--------------------------------|---------------------|--|
| Light Source                   | LED                 |  |
| Colour / Finish                | Silver              |  |
| IP Rating                      | IP66                |  |
| Class Protection               | 1                   |  |
| Internal / External            | Internal / External |  |
| Surface / Recessed / Suspended | Floor, Pole, Wall   |  |
| Lumen Depreciation             | L70 54,000h         |  |
| Warranty (Years)               | 5                   |  |
| CE Mark                        | Yes                 |  |
| Diameter                       | 394 mm              |  |
| Height                         | 452 mm              |  |