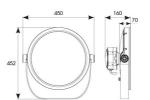

| LED<br>Silver       |
|---------------------|
| Silver              |
| Olivei              |
| IP66                |
| 1                   |
| Internal / External |
| Floor, Pole, Wall   |
| L70 54,000h         |
| 5                   |
| Yes                 |
| 394 mm              |
| 452 mm              |
|                     |