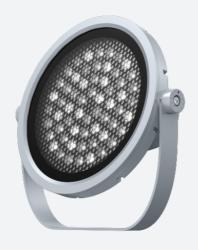

## Kamar

Kamar Floodlight 4 2700K 20° x 60° Asymmetrical Code: AKAR4/1/27/ASY/DD3

Category

**Application** 

Specification

- High performance projector with a vast number of customisation options suitable for all commercial, hospitality, retail and industrial applications
- Beam angle options ranging from  $8^\circ$  up to  $60^\circ$  ensure suitability for most applications
- Low glare hood and honeycomb film accessories available for projects when glare optimisation and upward lighting are considerations
- Die-cast contruction provides sleek and modern appearance, perfect for architectural applications
- Multiple control options available, DALI, DMX and Casambi (35W and 100W only) as well
  as an extensive collection of CCT options provide complete control and light output for
  even the most complex of projects

| GENERAL INFORMATION              |              |  |
|----------------------------------|--------------|--|
| Wattage                          | 150W         |  |
| Lumens Delivered                 | 12750lm      |  |
| Lm/W                             | 85lm/W       |  |
| Beam Angle                       | 20/60°       |  |
| CRI                              | 80           |  |
| CCT                              | 2700K        |  |
| Input                            | 220-240V     |  |
| Operating Temp                   | -30°C - 50°C |  |
| SDCM                             | 6            |  |
| Product Weight without Packaging | 10.39 kg     |  |
|                                  |              |  |

| LED<br>Silver       |
|---------------------|
| Silver              |
| Olivei              |
| IP66                |
| 1                   |
| Internal / External |
| Floor, Pole, Wall   |
| L70 54,000h         |
| 5                   |
| Yes                 |
| 394 mm              |
| 452 mm              |
|                     |