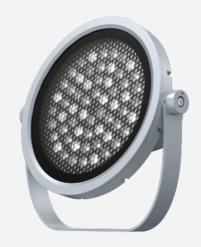

## Kamar

Kamar Floodlight 3 Tunable White 20° x 60° Code: AKAR3/1/TW/ASY/DMX

- High performance projector with a vast number of customisation options suitable for all
  commercial, hospitality, retail and industrial applications
- + Beam angle options ranging from  $8^\circ$  up to  $60^\circ$  ensure suitability for most applications
- Low glare hood and honeycomb film accessories available for projects when glare
  optimisation and upward lighting are considerations
- Die-cast contruction provides sleek and modern appearance, perfect for architectural applications
- Multiple control options available, DALI, DMX and Casambi (35W and 100W only) as well as an extensive collection of CCT options provide complete control and light output for even the most complex of projects

| GENERAL INFORMATION              |              |  |
|----------------------------------|--------------|--|
| Wattage                          | 100W         |  |
| Lumens Delivered                 | 8600lm       |  |
| Lm/W                             | 86lm/W       |  |
| Beam Angle                       | 20/60°       |  |
| CRI                              | 80           |  |
| ССТ                              | 2200-4000K   |  |
| Input                            | 220-240V     |  |
| Operating Temp                   | -30°C - 50°C |  |
| SDCM                             | 6            |  |
| Product Weight without Packaging | 10.39 kg     |  |

| TECHNICAL INFORMATION |                                                                                                             |  |
|-----------------------|-------------------------------------------------------------------------------------------------------------|--|
| LED                   |                                                                                                             |  |
| Silver                |                                                                                                             |  |
| IP66                  |                                                                                                             |  |
| 1                     |                                                                                                             |  |
| Internal / External   |                                                                                                             |  |
| Floor, Pole, Wall     |                                                                                                             |  |
| L70 54,000h           |                                                                                                             |  |
| 5                     |                                                                                                             |  |
| Yes                   |                                                                                                             |  |
| 394 mm                |                                                                                                             |  |
| 452 mm                |                                                                                                             |  |
|                       | LED<br>Silver<br>IP66<br>1<br>Internal / External<br>Floor, Pole, Wall<br>L70 54,000h<br>5<br>Yes<br>394 mm |  |