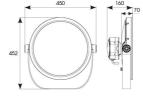

| TECHNICAL INFORMATION |                                                                                                             |  |
|-----------------------|-------------------------------------------------------------------------------------------------------------|--|
| LED                   |                                                                                                             |  |
| Silver                |                                                                                                             |  |
| IP66                  |                                                                                                             |  |
| 1                     |                                                                                                             |  |
| Internal / External   |                                                                                                             |  |
| Floor, Pole, Wall     |                                                                                                             |  |
| L70 54,000h           |                                                                                                             |  |
| 5                     |                                                                                                             |  |
| Yes                   |                                                                                                             |  |
| 394 mm                |                                                                                                             |  |
| 452 mm                |                                                                                                             |  |
|                       | LED<br>Silver<br>IP66<br>1<br>Internal / External<br>Floor, Pole, Wall<br>L70 54,000h<br>5<br>Yes<br>394 mm |  |