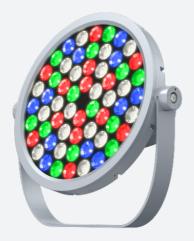

## Kamar

Kamar Floodlight 3 RGBW 4000K 8° Symmetrical Code: AKAR3/1/RGBW40/NB/DMX

- High performance projector with a vast number of customisation options suitable for all
  commercial, hospitality, retail and industrial applications
- Beam angle options ranging from  $8^\circ\,\text{up}$  to  $60^\circ$  ensure suitability for most applications
- Low glare hood and honeycomb film accessories available for projects when glare
  optimisation and upward lighting are considerations
- Die-cast contruction provides sleek and modern appearance, perfect for architectural applications
- Multiple control options available, DALI, DMX and Casambi (35W and 100W only) as well as an extensive collection of CCT options provide complete control and light output for even the most complex of projects

| GENERAL INFORMATION              |                  |  |
|----------------------------------|------------------|--|
| Wattage                          | 100W             |  |
| Beam Angle                       | 8°               |  |
| CRI                              | 80               |  |
| ССТ                              | RGBW (RGB+4000K) |  |
| Input                            | 220-240V         |  |
| Operating Temp                   | -30°C - 50°C     |  |
| SDCM                             | 6                |  |
| Product Weight without Packaging | 10.39 kg         |  |

| TECHNICAL INFORMATION          |                     |  |
|--------------------------------|---------------------|--|
| Light Source                   | LED                 |  |
| Colour / Finish                | Silver              |  |
| IP Rating                      | IP66                |  |
| Class Protection               | 1                   |  |
| Internal / External            | Internal / External |  |
| Surface / Recessed / Suspended | Floor, Pole, Wall   |  |
| Lumen Depreciation             | L70 54,000h         |  |
| Warranty (Years)               | 5                   |  |
| CE Mark                        | Yes                 |  |
| Diameter                       | 394 mm              |  |
| Height                         | 452 mm              |  |