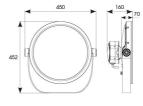

| TECHNICAL INFORMATION          |                     |  |
|--------------------------------|---------------------|--|
| Light Source                   | LED                 |  |
| Colour / Finish                | Silver              |  |
| IP Rating                      | IP66                |  |
| Class Protection               | 1                   |  |
| Internal / External            | Internal / External |  |
| Surface / Recessed / Suspended | Floor, Pole, Wall   |  |
| Lumen Depreciation             | L70 54,000h         |  |
| Warranty (Years)               | 5                   |  |
| CE Mark                        | Yes                 |  |
| Diameter                       | 394 mm              |  |
| Height                         | 452 mm              |  |