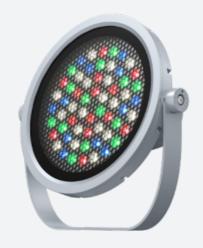

## Kamar

Kamar Floodlight 3 RGBW 4000K 12° Symmetrical Code: AKAR3/1/RGBW40/MB/OCTO

- High performance projector with a vast number of customisation options suitable for all
  commercial, hospitality, retail and industrial applications
- Beam angle options ranging from  $8^\circ\,\text{up}$  to  $60^\circ$  ensure suitability for most applications
- Low glare hood and honeycomb film accessories available for projects when glare
  optimisation and upward lighting are considerations
- Die-cast contruction provides sleek and modern appearance, perfect for architectural applications
- Multiple control options available, DALI, DMX and Casambi (35W and 100W only) as well as an extensive collection of CCT options provide complete control and light output for even the most complex of projects

| GENERAL INFORMATION              |                  |  |
|----------------------------------|------------------|--|
| Wattage                          | 100W             |  |
| Beam Angle                       | 12°              |  |
| CRI                              | 80               |  |
| CCT                              | RGBW (RGB+4000K) |  |
| Input                            | 220-240V         |  |
| Operating Temp                   | -30°C - 50°C     |  |
| SDCM                             | 6                |  |
| Product Weight without Packaging | 10.15 kg         |  |

| TECHNICAL INFORMATION          |                     |  |
|--------------------------------|---------------------|--|
| Light Source                   | LED                 |  |
| Colour / Finish                | Silver              |  |
| IP Rating                      | IP66                |  |
| Class Protection               | 1                   |  |
| Internal / External            | Internal / External |  |
| Surface / Recessed / Suspended | Floor, Pole, Wall   |  |
| Lumen Depreciation             | L70 54,000h         |  |
| Warranty (Years)               | 5                   |  |
| CE Mark                        | Yes                 |  |
| Diameter                       | 394 mm              |  |
| Height                         | 452 mm              |  |