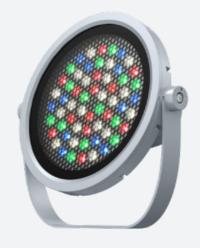

## Kamar

Kamar Floodlight 3 RGBW 4000K 20° x 60° Code: AKAR3/1/RGBW40/ASY/OCTO

- High performance projector with a vast number of customisation options suitable for all commercial, hospitality, retail and industrial applications
- Beam angle options ranging from  $8^{\circ}$  up to  $60^{\circ}$  ensure suitability for most applications
- Low glare hood and honeycomb film accessories available for projects when glare optimisation and upward lighting are considerations
- Die-cast contruction provides sleek and modern appearance, perfect for architectural applications
- Multiple control options available, DALI, DMX and Casambi (35W and 100W only) as well
  as an extensive collection of CCT options provide complete control and light output for
  even the most complex of projects

| GENERAL INFORMATION              |                  |  |
|----------------------------------|------------------|--|
| Wattage                          | 100W             |  |
| Beam Angle                       | 20/60°           |  |
| CRI                              | 80               |  |
| CCT                              | RGBW (RGB+4000K) |  |
| Input                            | 220-240V         |  |
| Operating Temp                   | -30°C - 50°C     |  |
| SDCM                             | 6                |  |
| Product Weight without Packaging | 10.15 kg         |  |