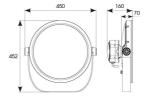

| GENERAL INFORMATION              |                  |  |
|----------------------------------|------------------|--|
| Wattage                          | 100W             |  |
| Beam Angle                       | 20/60°           |  |
| CRI                              | 80               |  |
| CCT                              | RGBW (RGB+4000K) |  |
| Input                            | 220-240V         |  |
| Operating Temp                   | -30°C - 50°C     |  |
| SDCM                             | 6                |  |
| Product Weight without Packaging | 10.15 kg         |  |

| LED<br>Silver       |
|---------------------|
| Silver              |
| Olivei              |
| IP66                |
| 1                   |
| Internal / External |
| Floor, Pole, Wall   |
| L70 54,000h         |
| 5                   |
| Yes                 |
| 394 mm              |
| 452 mm              |
|                     |