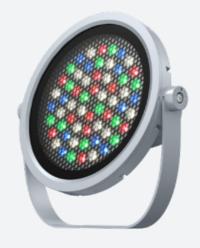

## Kamar

Kamar Floodlight 3 RGBW 4000K 20° x 60° Code: AKAR3/1/RGBW40/ASY/DMX

- High performance projector with a vast number of customisation options suitable for all commercial, hospitality, retail and industrial applications
- Beam angle options ranging from  $8^{\circ}$  up to  $60^{\circ}$  ensure suitability for most applications
- Low glare hood and honeycomb film accessories available for projects when glare optimisation and upward lighting are considerations
- Die-cast contruction provides sleek and modern appearance, perfect for architectural applications
- Multiple control options available, DALI, DMX and Casambi (35W and 100W only) as well
  as an extensive collection of CCT options provide complete control and light output for
  even the most complex of projects

| GENERAL INFORMATION              |                  |  |
|----------------------------------|------------------|--|
| Wattage                          | 100W             |  |
| Beam Angle                       | 20/60°           |  |
| CRI                              | 80               |  |
| CCT                              | RGBW (RGB+4000K) |  |
| Input                            | 220-240V         |  |
| Operating Temp                   | -30°C - 50°C     |  |
| SDCM                             | 6                |  |
| Product Weight without Packaging | 10.39 kg         |  |

| TECHNICAL INFORMATION          |                     |  |
|--------------------------------|---------------------|--|
| Light Source                   | LED                 |  |
| Colour / Finish                | Silver              |  |
| IP Rating                      | IP66                |  |
| Class Protection               | 1                   |  |
| Internal / External            | Internal / External |  |
| Surface / Recessed / Suspended | Floor, Pole, Wall   |  |
| Lumen Depreciation             | L70 54,000h         |  |
| Warranty (Years)               | 5                   |  |
| CE Mark                        | Yes                 |  |
| Diameter                       | 394 mm              |  |
| Height                         | 452 mm              |  |