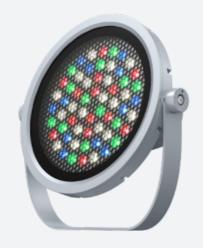

## Kamar

Kamar Floodlight 3 RGBW 2700K 30° Symmetrical Code: AKAR3/1/RGBW27/WB/DMX

- High performance projector with a vast number of customisation options suitable for all
  commercial, hospitality, retail and industrial applications
- + Beam angle options ranging from  $8^\circ$  up to  $60^\circ$  ensure suitability for most applications
- Low glare hood and honeycomb film accessories available for projects when glare
  optimisation and upward lighting are considerations
- Die-cast contruction provides sleek and modern appearance, perfect for architectural applications
- Multiple control options available, DALI, DMX and Casambi (35W and 100W only) as well as an extensive collection of CCT options provide complete control and light output for even the most complex of projects

| GENERAL INFORMATION              |                  |
|----------------------------------|------------------|
| Wattage                          | 100W             |
| Beam Angle                       | 30°              |
| CRI                              | 80               |
| ССТ                              | RGBW (RGB+2700K) |
| Input                            | 220-240V         |
| Operating Temp                   | -30°C - 50°C     |
| SDCM                             | 6                |
| Product Weight without Packaging | 10.39 kg         |

| TECHNICAL INFORMATION          |                     |  |
|--------------------------------|---------------------|--|
| Light Source                   | LED                 |  |
| Colour / Finish                | Silver              |  |
| IP Rating                      | IP66                |  |
| Class Protection               | 1                   |  |
| Internal / External            | Internal / External |  |
| Surface / Recessed / Suspended | Floor, Pole, Wall   |  |
| Lumen Depreciation             | L70 54,000h         |  |
| Warranty (Years)               | 5                   |  |
| CE Mark                        | Yes                 |  |
| Diameter                       | 394 mm              |  |
| Height                         | 452 mm              |  |