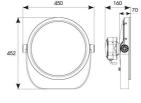

| TECHNICAL INFORMATION          |                     |  |
|--------------------------------|---------------------|--|
| Light Source                   | LED                 |  |
| Colour / Finish                | Silver              |  |
| IP Rating                      | IP66                |  |
| Class Protection               | 1                   |  |
| Internal / External            | Internal / External |  |
| Surface / Recessed / Suspended | Floor, Pole, Wall   |  |
| Lumen Depreciation             | L70 54,000h         |  |
| Warranty (Years)               | 5                   |  |
| CE Mark                        | Yes                 |  |
| Diameter                       | 394 mm              |  |
| Height                         | 452 mm              |  |