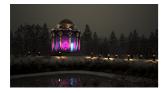

## Kamar

Kamar Floodlight 3 RGBW 2700K 30° Symmetrical Code: AKAR3/1/RGBW27/WB/DMX

- High performance projector with a vast number of customisation options suitable for all
  commercial, hospitality, retail and industrial applications
- + Beam angle options ranging from  $8^\circ$  up to  $60^\circ$  ensure suitability for most applications
- Low glare hood and honeycomb film accessories available for projects when glare
  optimisation and upward lighting are considerations
- Die-cast contruction provides sleek and modern appearance, perfect for architectural applications
- Multiple control options available, DALI, DMX and Casambi (35W and 100W only) as well as an extensive collection of CCT options provide complete control and light output for even the most complex of projects

| Category      | Floodlights                                          |
|---------------|------------------------------------------------------|
| Application   | Commercial, Hospitality, Industrial, Outdoor, Retail |
| Specification | Performance                                          |