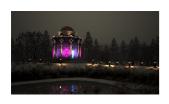

## Kamar Floodlight 1 RGBW 4000K 60° Symmetrical Code: AKAR1/1/RGBW40/UWB/DMX

Category

**Application** 

Specification

- High performance projector with a vast number of customisation options suitable for all commercial, hospitality, retail and industrial applications
- Beam angle options ranging from  $8^{\circ}$  up to  $60^{\circ}$  ensure suitability for most applications
- · Low glare hood and honeycomb film accessories available for projects when glare optimisation and upward lighting are considerations
- Die-cast contruction provides sleek and modern appearance, perfect for architectural applications
- Multiple control options available, DALI, DMX and Casambi (35W and 100W only) as well as an extensive collection of CCT options provide complete control and light output for even the most complex of projects