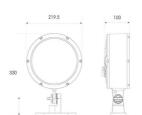

| TECHNICAL INFORMATION          |                     |  |
|--------------------------------|---------------------|--|
| Light Source                   | LED                 |  |
| Colour / Finish                | Silver              |  |
| IP Rating                      | IP66                |  |
| Class Protection               | 1                   |  |
| Internal / External            | Internal / External |  |
| Surface / Recessed / Suspended | Floor, Wall         |  |
| Lumen Depreciation             | L70 54,000h         |  |
| Warranty (Years)               | 5                   |  |
| CE Mark                        | Yes                 |  |
| Diameter                       | 220 mm              |  |
| Height                         | 330 mm              |  |