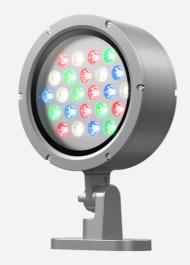

## Kamar

## Kamar Floodlight 1 RGBW 4000K 60° Symmetrical Code: AKAR1/1/RGBW40/UWB/DMX

Category

**Application** 

Specification

- High performance projector with a vast number of customisation options suitable for all commercial, hospitality, retail and industrial applications
- Beam angle options ranging from  $8^{\circ}$  up to  $60^{\circ}$  ensure suitability for most applications
- · Low glare hood and honeycomb film accessories available for projects when glare optimisation and upward lighting are considerations
- Die-cast contruction provides sleek and modern appearance, perfect for architectural applications
- Multiple control options available, DALI, DMX and Casambi (35W and 100W only) as well as an extensive collection of CCT options provide complete control and light output for even the most complex of projects

| GENERAL INFORMATION |  |  |
|---------------------|--|--|
| 35W                 |  |  |
| 60°                 |  |  |
| 80                  |  |  |
| RGBW (RGB+4000K)    |  |  |
| 220-240V            |  |  |
| -30°C - 50°C        |  |  |
| 6                   |  |  |
| 3.86 kg             |  |  |
|                     |  |  |