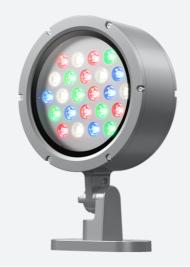

## Kamar Floodlight 1 RGBW 4000K 12° Symmetrical Code: AKAR1/1/RGBW40/MB/OCTO

Category

**Application** 

Specification

- High performance projector with a vast number of customisation options suitable for all commercial, hospitality, retail and industrial applications
- Beam angle options ranging from  $8^{\circ}$  up to  $60^{\circ}$  ensure suitability for most applications
- · Low glare hood and honeycomb film accessories available for projects when glare optimisation and upward lighting are considerations
- Die-cast contruction provides sleek and modern appearance, perfect for architectural applications
- Multiple control options available, DALI, DMX and Casambi (35W and 100W only) as well as an extensive collection of CCT options provide complete control and light output for even the most complex of projects

| GENERAL INFORMATION |  |  |
|---------------------|--|--|
| 35W                 |  |  |
| 12°                 |  |  |
| 80                  |  |  |
| RGBW (RGB+4000K)    |  |  |
| 220-240V            |  |  |
| -30°C - 50°C        |  |  |
| 6                   |  |  |
| 3.91 kg             |  |  |
| ֡                   |  |  |

| TECHNICAL INFORMATION          |                     |  |
|--------------------------------|---------------------|--|
| Light Source                   | LED                 |  |
| Colour / Finish                | Silver              |  |
| IP Rating                      | IP66                |  |
| Class Protection               | 1                   |  |
| Internal / External            | Internal / External |  |
| Surface / Recessed / Suspended | Floor, Wall         |  |
| Lumen Depreciation             | L70 54,000h         |  |
| Warranty (Years)               | 5                   |  |
| CE Mark                        | Yes                 |  |
| Diameter                       | 220 mm              |  |
| Height                         | 330 mm              |  |