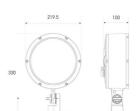

| TECHNICAL INFORMATION          |                     |  |
|--------------------------------|---------------------|--|
| Light Source                   | LED                 |  |
| Colour / Finish                | Silver              |  |
| IP Rating                      | IP66                |  |
| Class Protection               | 1                   |  |
| Internal / External            | Internal / External |  |
| Surface / Recessed / Suspended | Floor, Wall         |  |
| Lumen Depreciation             | L70 54,000h         |  |
| Warranty (Years)               | 5                   |  |
| CE Mark                        | Yes                 |  |
| Diameter                       | 220 mm              |  |
| Height                         | 330 mm              |  |