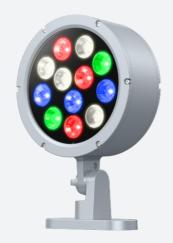

## Kamar Floodlight 1 RGBW 3000K 8° Symmetrical Code: AKAR1/1/RGBW30/NB/DMX

- High performance projector with a vast number of customisation options suitable for all commercial, hospitality, retail and industrial applications
- Beam angle options ranging from  $8^{\circ}$  up to  $60^{\circ}$  ensure suitability for most applications
- · Low glare hood and honeycomb film accessories available for projects when glare optimisation and upward lighting are considerations
- Die-cast contruction provides sleek and modern appearance, perfect for architectural applications
- Multiple control options available, DALI, DMX and Casambi (35W and 100W only) as well as an extensive collection of CCT options provide complete control and light output for even the most complex of projects

| GENERAL INFORMATION              |                  |  |
|----------------------------------|------------------|--|
| Wattage                          | 35W              |  |
| Beam Angle                       | 8°               |  |
| CRI                              | 80               |  |
| CCT                              | RGBW (RGB+3000K) |  |
| Input                            | 220-240V         |  |
| Operating Temp                   | -30°C - 50°C     |  |
| SDCM                             | 6                |  |
| Product Weight without Packaging | 3.86 kg          |  |
|                                  |                  |  |

| TECHNICAL INFORMATION |  |  |
|-----------------------|--|--|
| LED                   |  |  |
| Silver                |  |  |
| IP66                  |  |  |
| 1                     |  |  |
| Internal / External   |  |  |
| Floor, Wall           |  |  |
| L70 54,000h           |  |  |
| 5                     |  |  |
| Yes                   |  |  |
| 220 mm                |  |  |
| 330 mm                |  |  |
|                       |  |  |