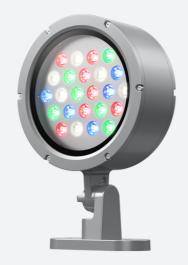

## Kamar Floodlight 1 RGBW 3000K 12° Symmetrical Code: AKAR1/1/RGBW30/MB/OCTO

Category

**Application** 

Specification

- High performance projector with a vast number of customisation options suitable for all commercial, hospitality, retail and industrial applications
- Beam angle options ranging from  $8^{\circ}$  up to  $60^{\circ}$  ensure suitability for most applications
- · Low glare hood and honeycomb film accessories available for projects when glare optimisation and upward lighting are considerations
- Die-cast contruction provides sleek and modern appearance, perfect for architectural applications
- Multiple control options available, DALI, DMX and Casambi (35W and 100W only) as well as an extensive collection of CCT options provide complete control and light output for even the most complex of projects

| GENERAL INFORMATION              |                  |  |
|----------------------------------|------------------|--|
| Wattage                          | 35W              |  |
| Beam Angle                       | 12°              |  |
| CRI                              | 80               |  |
| CCT                              | RGBW (RGB+3000K) |  |
| Input                            | 220-240V         |  |
| Operating Temp                   | -30°C - 50°C     |  |
| SDCM                             | 6                |  |
| Product Weight without Packaging | 3.91 kg          |  |

| TECHNICAL INFORMATION |  |
|-----------------------|--|
| LED                   |  |
| Silver                |  |
| IP66                  |  |
| 1                     |  |
| Internal / External   |  |
| Floor, Wall           |  |
| L70 54,000h           |  |
| 5                     |  |
| Yes                   |  |
| 220 mm                |  |
| 330 mm                |  |
|                       |  |