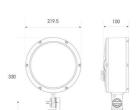

| TECHNICAL INFORMATION |  |
|-----------------------|--|
| LED                   |  |
| Silver                |  |
| IP66                  |  |
| 1                     |  |
| Internal / External   |  |
| Floor, Wall           |  |
| L70 54,000h           |  |
| 5                     |  |
| Yes                   |  |
| 220 mm                |  |
| 330 mm                |  |
|                       |  |