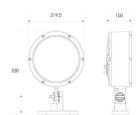

| TECHNICAL INFORMATION          |                     |  |
|--------------------------------|---------------------|--|
| Light Source                   | LED                 |  |
| Colour / Finish                | Silver              |  |
| IP Rating                      | IP66                |  |
| Class Protection               | 1                   |  |
| Internal / External            | Internal / External |  |
| Surface / Recessed / Suspended | Floor, Wall         |  |
| Lumen Depreciation             | L70 54,000h         |  |
| Warranty (Years)               | 5                   |  |
| CE Mark                        | Yes                 |  |
| Diameter                       | 220 mm              |  |
| Height                         | 330 mm              |  |