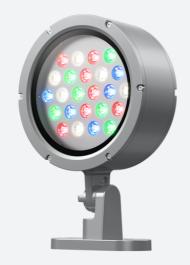

## Kamar Floodlight 1 RGBW 2700K 30° Symmetrical Code: AKAR1/1/RGBW27/WB/OCTO

Category

**Application** 

Specification

- High performance projector with a vast number of customisation options suitable for all commercial, hospitality, retail and industrial applications
- Beam angle options ranging from  $8^{\circ}$  up to  $60^{\circ}$  ensure suitability for most applications
- · Low glare hood and honeycomb film accessories available for projects when glare optimisation and upward lighting are considerations
- Die-cast contruction provides sleek and modern appearance, perfect for architectural applications
- Multiple control options available, DALI, DMX and Casambi (35W and 100W only) as well as an extensive collection of CCT options provide complete control and light output for even the most complex of projects