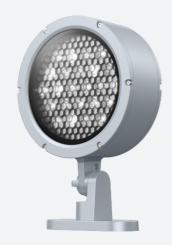

## Kamar

## Kamar Floodlight 1 2700K 12° Symmetrical DALI Code: AKAR1/1/27/MB/DD3

- High performance projector with a vast number of customisation options suitable for all commercial, hospitality, retail and industrial applications
- Beam angle options ranging from  $8^{\circ}$  up to  $60^{\circ}$  ensure suitability for most applications
- · Low glare hood and honeycomb film accessories available for projects when glare optimisation and upward lighting are considerations
- Die-cast contruction provides sleek and modern appearance, perfect for architectural applications
- Multiple control options available, DALI, DMX and Casambi (35W and 100W only) as well as an extensive collection of CCT options provide complete control and light output for even the most complex of projects

| GENERAL INFORMATION |  |  |
|---------------------|--|--|
| 35W                 |  |  |
| 4000lm              |  |  |
| 110lm/W             |  |  |
| 12°                 |  |  |
| 80                  |  |  |
| 2700K               |  |  |
| 220-240V            |  |  |
| -30°C - 50°C        |  |  |
| 6                   |  |  |
| 3.86 kg             |  |  |
|                     |  |  |

www.ansell-lighting.com

| TECHNICAL INFORMATION          |                     |  |
|--------------------------------|---------------------|--|
| Light Source                   | LED                 |  |
| Colour / Finish                | Silver              |  |
| IP Rating                      | IP66                |  |
| Class Protection               | 1                   |  |
| Internal / External            | Internal / External |  |
| Surface / Recessed / Suspended | Floor, Wall         |  |
| Lumen Depreciation             | L70 54,000h         |  |
| Warranty (Years)               | 5                   |  |
| CE Mark                        | Yes                 |  |
| Diameter                       | 220 mm              |  |
| Height                         | 330 mm              |  |