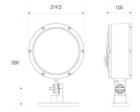

## Kamar Floodlight 1 2700K 12° Symmetrical DALI Code: AKAR1/1/27/MB/DD3

- High performance projector with a vast number of customisation options suitable for all commercial, hospitality, retail and industrial applications
- Beam angle options ranging from  $8^{\circ}$  up to  $60^{\circ}$  ensure suitability for most applications
- · Low glare hood and honeycomb film accessories available for projects when glare optimisation and upward lighting are considerations
- Die-cast contruction provides sleek and modern appearance, perfect for architectural applications
- Multiple control options available, DALI, DMX and Casambi (35W and 100W only) as well as an extensive collection of CCT options provide complete control and light output for even the most complex of projects

www.ansell-lighting.com

| TECHNICAL INFORMATION          |                     |  |
|--------------------------------|---------------------|--|
| Light Source                   | LED                 |  |
| Colour / Finish                | Silver              |  |
| IP Rating                      | IP66                |  |
| Class Protection               | 1                   |  |
| Internal / External            | Internal / External |  |
| Surface / Recessed / Suspended | Floor, Wall         |  |
| Lumen Depreciation             | L70 54,000h         |  |
| Warranty (Years)               | 5                   |  |
| CE Mark                        | Yes                 |  |
| Diameter                       | 220 mm              |  |
| Height                         | 330 mm              |  |