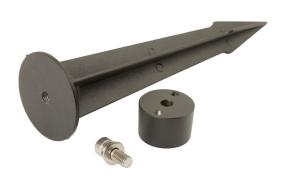

## Kamar Floodlight Ground Spike Accessory Kamar Floodlight Ground Spike Accessory

Code: AKAR/1/SA

## PRODUCT FEATURES

· Kamar Accessory

| GEI                              | NERAL INFORMATION |  |
|----------------------------------|-------------------|--|
| Product Weight without Packaging | 0.213 kg          |  |