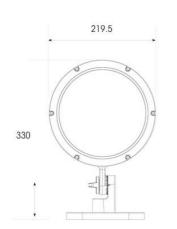

| TECHNICAL INFORMATION          |                     |  |
|--------------------------------|---------------------|--|
| Colour / Finish                | Silver              |  |
| Internal / External            | Internal / External |  |
| Surface / Recessed / Suspended | Floor               |  |
| Warranty (Years)               | 5                   |  |