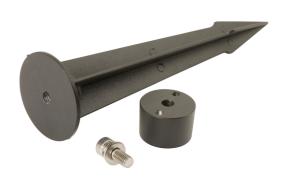

## Kamar Floodlight Ground Spike Accessory Kamar Floodlight Ground Spike Accessory

Code: AKAR/1/SA

www.ansell-lighting.com

## PRODUCT FEATURES

· Kamar Accessory

| GEI                              | NERAL INFORMATION |  |
|----------------------------------|-------------------|--|
| Product Weight without Packaging | 0.213 kg          |  |