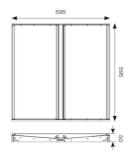

| GENERAL INFORMATION |
|---------------------|
| 34W                 |
| 4400lm              |
| 131lm/W             |
| 70                  |
| 80                  |
| 4000K               |
| 220-240V            |
| -20°C - 40°C        |
| 3                   |
| 17                  |
| 590x590mm           |
| ing 3.372 kg        |
|                     |