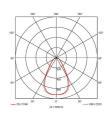

| GENERAL INFORMATION               |  |
|-----------------------------------|--|
| 37W                               |  |
| 3900lm - 4300lm (2700K - 6500K)   |  |
| 104lm/W - 116lm/W (2700K - 6500K) |  |
| 65                                |  |
| 80                                |  |
| 2700-5000K                        |  |
| 220-240V                          |  |
| 0°C - 40°C                        |  |
| 3                                 |  |
| 17                                |  |
| 590x590mm                         |  |
|                                   |  |