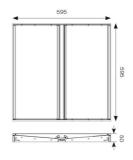

| GENERAL INFORMATION               |  |
|-----------------------------------|--|
| 37W                               |  |
| 3900lm - 4300lm (2700K - 6500K)   |  |
| 104lm/W - 116lm/W (2700K - 6500K) |  |
| 65                                |  |
| 80                                |  |
| 2700-5000K                        |  |
| 220-240V                          |  |
| 0°C - 40°C                        |  |
| 3                                 |  |
| 17                                |  |
| 590x590mm                         |  |
|                                   |  |