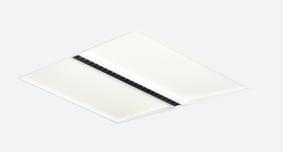

## Juno Recessed Modular OCTO Smart Control Code: AJUNLED/TW/OCTO/SM3

- Architectural LED recessed modular suitable for education, commercial and healthcare applications
- Dual direct / indirect output. Direct from the centre micro-prism centre line coupled with indirect output from the side diffuser sections. Providing a perfect combination for task and ambient lighting from one source
- Micro-prism diffuser design ensures reduced glare and visual comfort
- · Powered by Tridonic

- UGR<19 (unified glare rating) compliant luminaire assisting to eliminate glare for visual comfort
- Black polycarbonate micro reflector low glare design
- OCTO compatible tunable white version available with CCT selection between 2700K-5000K ideal for any Human Centric Lighting requirements
- TPa as standard