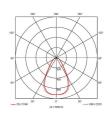

| GENERAL INFORMATION |            |  |
|---------------------|------------|--|
| Wattage             | 34W        |  |
| Lumens Delivered    | 4400lm     |  |
| Lm/W                | 131lm/W    |  |
| Beam Angle          | 65         |  |
| CRI                 | 80         |  |
| CCT                 | 4000K      |  |
| Input               | 220-240V   |  |
| Operating Temp      | 0°C - 40°C |  |
| SDCM                | 3          |  |
| UGR                 | 17         |  |
| Cut-Out Size        | 590x590mm  |  |