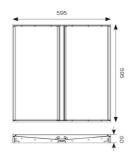

| GENERAL INFORMATION |            |  |
|---------------------|------------|--|
| Wattage             | 34W        |  |
| Lumens Delivered    | 4400lm     |  |
| Lm/W                | 131lm/W    |  |
| Beam Angle          | 65         |  |
| CRI                 | 80         |  |
| CCT                 | 4000K      |  |
| Input               | 220-240V   |  |
| Operating Temp      | 0°C - 40°C |  |
| SDCM                | 3          |  |
| UGR                 | 17         |  |
| Cut-Out Size        | 590x590mm  |  |