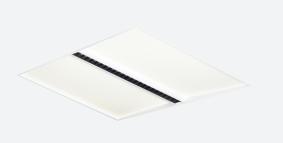

## Juno Recessed Modular OCTO Smart Control Code: AJUNLED/OCTO/DM3

- Architectural LED recessed modular suitable for education, commercial and healthcare applications
- Dual direct / indirect output. Direct from the centre micro-prism centre line coupled with indirect output from the side diffuser sections. Providing a perfect combination for task and ambient lighting from one source
- Micro-prism diffuser design ensures reduced glare and visual comfort
- · Powered by Tridonic

- UGR<19 (unified glare rating) compliant luminaire assisting to eliminate glare for visual comfort
- Black polycarbonate micro reflector low glare design
- OCTO compatible tunable white version available with CCT selection between 2700K-5000K ideal for any Human Centric Lighting requirements
- TPa as standard