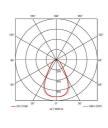

| GENERAL INFORMATION |            |  |
|---------------------|------------|--|
| Wattage             | 34W        |  |
| Lumens Delivered    | 4400lm     |  |
| Lm/W                | 131lm/W    |  |
| Beam Angle          | 65         |  |
| CRI                 | 80         |  |
| CCT                 | 4000K      |  |
| Input               | 220-240V   |  |
| Operating Temp      | 0°C - 40°C |  |
| SDCM                | 3          |  |
| UGR                 | 17         |  |
| Cut-Out Size        | 590x590mm  |  |