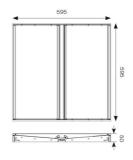

| GENERAL INFORMATION |            |  |
|---------------------|------------|--|
| Wattage             | 34W        |  |
| Lumens Delivered    | 4400lm     |  |
| Lm/W                | 131lm/W    |  |
| Beam Angle          | 65         |  |
| CRI                 | 80         |  |
| CCT                 | 4000K      |  |
| Input               | 220-240V   |  |
| Operating Temp      | 0°C - 40°C |  |
| SDCM                | 3          |  |
| UGR                 | 17         |  |
| Cut-Out Size        | 590x590mm  |  |

| TECHNICAL INFORMATION          |             |  |
|--------------------------------|-------------|--|
| Light Source                   | LED         |  |
| Colour / Finish                | White       |  |
| IP Rating                      | IP40        |  |
| Class Protection               | 2           |  |
| Internal / External            | Internal    |  |
| Surface / Recessed / Suspended | Recessed    |  |
| Lumen Depreciation             | L80 60,000h |  |
| Warranty (Years)               | 5           |  |
| CE Mark                        | Yes         |  |
| Height                         | 50 mm       |  |