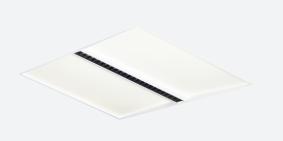

## Juno Recessed Modular DALI-Emergency Code: AJUNLED/DM3

- Architectural LED recessed modular suitable for education, commercial and healthcare applications
- Dual direct / indirect output. Direct from the centre micro-prism centre line coupled with indirect output from the side diffuser sections. Providing a perfect combination for task and ambient lighting from one source
- Micro-prism diffuser design ensures reduced glare and visual comfort
- · Powered by Tridonic

- UGR<19 (unified glare rating) compliant luminaire assisting to eliminate glare for visual comfort
- Black polycarbonate micro reflector low glare design
- OCTO compatible tunable white version available with CCT selection between 2700K-5000K ideal for any Human Centric Lighting requirements
- TPa as standard