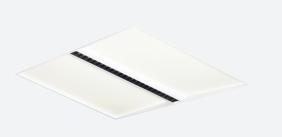

## Juno

Juno Recessed Modular 1-10V

| Julio Recessed Modulai |             |  |
|------------------------|-------------|--|
| Code:                  | AJUNLED/DD4 |  |

- · Architectural LED recessed modular suitable for education, commercial and healthcare applications
- Dual direct / indirect output. Direct from the centre micro-prism centre line coupled with indirect output from the side diffuser sections. Providing a perfect combination for task and ambient lighting from one source
- · Micro-prism diffuser design ensures reduced glare and visual comfort
- · Powered by Tridonic

- UGR<19 (unified glare rating) compliant luminaire assisting to eliminate glare for visual comfort
- Black polycarbonate micro reflector low glare design
- OCTO compatible tunable white version available with CCT selection between 2700K-5000K ideal for any Human Centric Lighting requirements
- TPa as standard