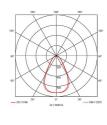

## Juno

Juno Recessed Modular 1-10V

| Julio Recessed Modulai |             |  |
|------------------------|-------------|--|
| Code:                  | AJUNLED/DD4 |  |

- · Architectural LED recessed modular suitable for education, commercial and healthcare applications
- Dual direct / indirect output. Direct from the centre micro-prism centre line coupled with indirect output from the side diffuser sections. Providing a perfect combination for task and ambient lighting from one source
- · Micro-prism diffuser design ensures reduced glare and visual comfort
- · Powered by Tridonic

- UGR<19 (unified glare rating) compliant luminaire assisting to eliminate glare for visual comfort
- Black polycarbonate micro reflector low glare design
- OCTO compatible tunable white version available with CCT selection between 2700K-5000K ideal for any Human Centric Lighting requirements
- TPa as standard