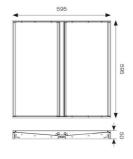

| GENERAL INFORMATION |  |  |
|---------------------|--|--|
| 34W                 |  |  |
| 4400lm              |  |  |
| 131lm/W             |  |  |
| 65                  |  |  |
| 80                  |  |  |
| 4000K               |  |  |
| 220-240V            |  |  |
| -20°C - 40°C        |  |  |
| 3                   |  |  |
| 17                  |  |  |
| 590x590mm           |  |  |
| ng 3.65 kg          |  |  |
|                     |  |  |

| TECHNICAL INFORMATION          |             |  |
|--------------------------------|-------------|--|
| Light Source                   | LED         |  |
| Colour / Finish                | White       |  |
| IP Rating                      | IP40        |  |
| Class Protection               | 2           |  |
| Internal / External            | Internal    |  |
| Surface / Recessed / Suspended | Recessed    |  |
| Lumen Depreciation             | L80 60,000h |  |
| Warranty (Years)               | 5           |  |
| CE Mark                        | Yes         |  |
| Height                         | 50 mm       |  |