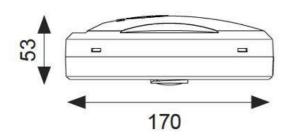

Belfast: +44 (0) 2890 773750

Warrington: +44 (0) 1942 433333

|                     | TECHNICAL INFORMATION |
|---------------------|-----------------------|
| Colour / Finish     | White                 |
| IP Rating           | IP20                  |
| IK Rating           | IKO8                  |
| Class Protection    | 1                     |
| Internal / External | Internal              |
| Warranty (Years)    | 5                     |
| CE Mark             | Yes                   |
| Height              | 45 mm                 |