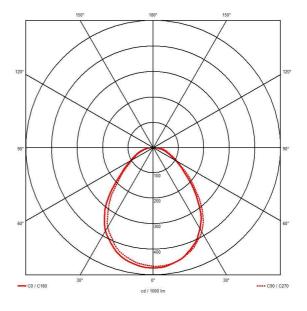

- Provides detection area of 360° with a detection angle of 120°
- Pre-wired 300mm 4-core flex for easy installation
- Adjustable time delay and distance
- Patent Protected. EP 3268665B (Europe)

| GENERAL                          | . Information |
|----------------------------------|---------------|
| Input                            | 220-240V      |
| Operating Temp                   | 0°C - 40°C    |
| Product Weight without Packaging | 0.294 kg      |