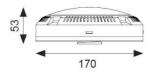

| TECHNICAL INFORMATION |  |
|-----------------------|--|
| LED                   |  |
| White                 |  |
| IP20                  |  |
| 1                     |  |
| Internal              |  |
| 5                     |  |
| Yes                   |  |
| 130 mm                |  |
| 49 mm                 |  |
|                       |  |