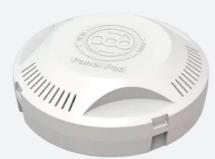

## **Panel Pod**

Panel Pod Self-Test Emergency Code: AIRMLED/POD/3NM/ST

- Integral Self-Test emergency pod to convert any Pace LED and Endurance LED panel to emergency, instantly
- Simple, quick twist and lock fixing
- Tri-colour LED shows green for healthy running condition, red/flashing for fault conditions and white for emergency operation
- Patent Protected. EP 2957826B (Europe)

- LiFePO4 Lithium battery provides improved energy consumption, product reliability and lifetime
- Supplied with a pre-wired 1 Metre cable for ease of installation
- Patent Protected. GB 2522285B (United Kingdom)
- · ICEL Certified