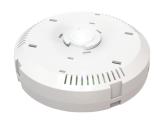

## **Panel Pod**

Panel Pod Self-Test Emergency Code: AIRMLED/POD/3NM/ST

- Integral Self-Test emergency pod to convert any Pace LED and Endurance LED panel to emergency, instantly
- Simple, quick twist and lock fixing
- Tri-colour LED shows green for healthy running condition, red/flashing for fault conditions and white for emergency operation
- Patent Protected. EP 2957826B (Europe)

- LiFePO4 Lithium battery provides improved energy consumption, product reliability and lifetime
- Supplied with a pre-wired 1 Metre cable for ease of installation
- Patent Protected. GB 2522285B (United Kingdom)
- · ICEL Certified