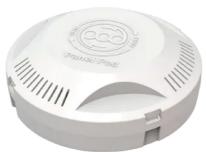

## **Panel Pod**

Panel Pod Self-Test Emergency Code: AIRMLED/POD/3NM/ST

| ACCESSORIES |                                       |
|-------------|---------------------------------------|
| ASBP/21     | 6.4V 3Ah Li-FePO4 Replacement Battery |

## PRODUCT FEATURES

- Integral Self-Test emergency pod to convert any Pace LED and Endurance LED panel to emergency, instantly
- Simple, quick twist and lock fixing
- Tri-colour LED shows green for healthy running condition, red/flashing for fault conditions and white for emergency operation
- Patent Protected. EP 2957826B (Europe)

- $\bullet \ \ \text{LiFePO4 Lithium battery provides improved energy consumption, product reliability and}$ lifetime
- Supplied with a pre-wired 1 Metre cable for ease of installation
- Patent Protected. GB 2522285B (United Kingdom)
- · ICEL Certified