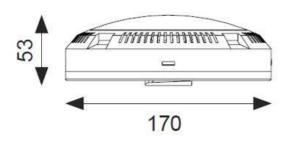

| TECHNICAL INFORMATION |          |  |
|-----------------------|----------|--|
| Light Source          | LED      |  |
| Colour / Finish       | White    |  |
| IP Rating             | IP20     |  |
| Class Protection      | 1        |  |
| Internal / External   | Internal |  |
| Warranty (Years)      | 5        |  |
| CE Mark               | Yes      |  |
| Diameter              | 130 mm   |  |
| Height                | 49 mm    |  |