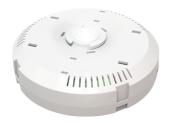

## **Panel Pod**

Panel Pod Self-Test Emergency Code: AIRMLED/POD/3NM/ST

## PRODUCT FEATURES

- Integral Self-Test emergency pod to convert any Pace LED and Endurance LED panel to emergency, instantly
- Simple, quick twist and lock fixing
- Tri-colour LED shows green for healthy running condition, red/flashing for fault conditions and white for emergency operation
- Patent Protected. EP 2957826B (Europe)

- $\bullet \ \ \text{LiFePO4 Lithium battery provides improved energy consumption, product reliability and}$ lifetime
- Supplied with a pre-wired 1 Metre cable for ease of installation
- Patent Protected. GB 2522285B (United Kingdom)
- · ICEL Certified