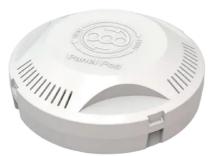

## **Panel Pod**

Panel Pod Self-Test Emergency Code: AIRMLED/POD/3NM/ST

## PRODUCT FEATURES

- Integral Self-Test emergency pod to convert any Pace LED and Endurance LED panel to emergency, instantly
- Simple, quick twist and lock fixing
- Tri-colour LED shows green for healthy running condition, red/flashing for fault conditions and white for emergency operation
- Patent Protected. EP 2957826B (Europe)

- $\bullet \ \ \text{LiFePO4 Lithium battery provides improved energy consumption, product reliability and}$ lifetime
- Supplied with a pre-wired 1 Metre cable for ease of installation
- Patent Protected. GB 2522285B (United Kingdom)
- · ICEL Certified