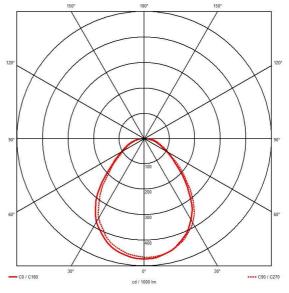

| GENERAL INFORMATION              |            |  |
|----------------------------------|------------|--|
| Wattage                          | 3.5W       |  |
| Lumens Delivered                 | 190lm      |  |
| Beam Angle                       | 120        |  |
| CRI                              | 65         |  |
| ССТ                              | 6500K      |  |
| Input                            | 220-240V   |  |
| Operating Temp                   | 0°C - 40°C |  |
| Product Weight without Packaging | 0.497 kg   |  |